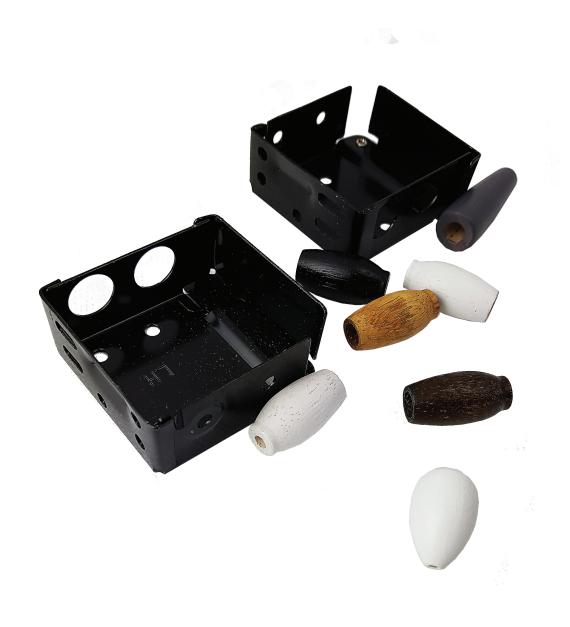

#### WIRED

The controls come installed, default, as follows: on the right side - the Cord Lock; on the left side - the Tilt Mechanism. The controls installed on the same side are possible only for blinds with a width of more than 420mm. Other custom setups are available on demand: Right to Right, Left to Right, and Left to Left.

The cords are grouped into a breakaway connector that disengages the pull cords when force is applied on it, respecting the safety rules.

The blind also comes with child safety clips, which need to be installed on the wall.