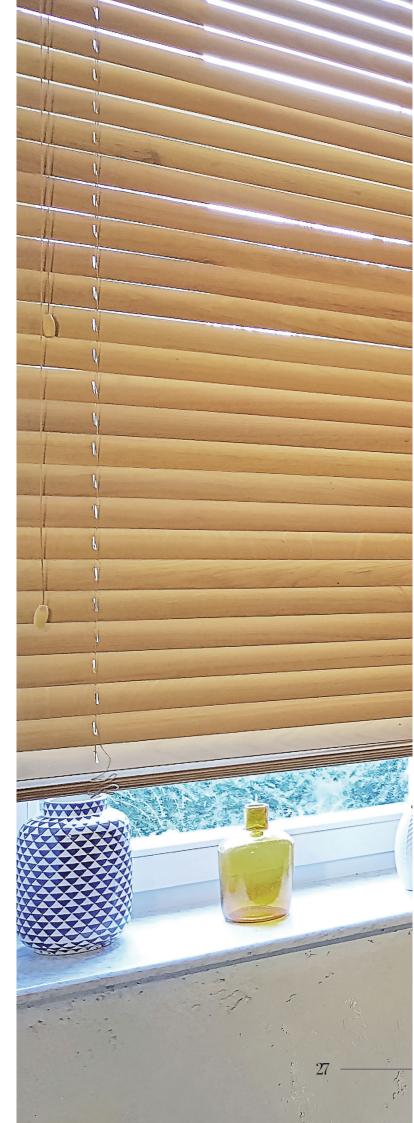

#### LADDER STRING

For simplicity or a discreet look, regular ladder strings are a great option. Made of strong polyester fiber, our ladder strings are available in 16 popular colors,

from light to dark.

#### CORDS NUMBER

The number of cords can go up to 6, and the maximum space between the holes is 650mm.

Default, side cords are installed on heads at 125mm. When the controls are on the same side, they will be installed at 150mm.