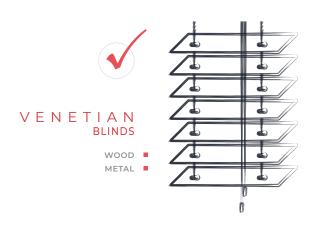

#### VENETIAN BLINDS

Gorgeous, durable, and lightweight, wooden Venetian blinds shall always be an inspired choice, transforming especially large windows into a sophisticated stage with an opulent look.

#### VENETIAN BLINDS

Real wood Venetian blinds strive to maintain the highest expectations of quality engineered window treatments and blaze new trails in design, style, and comfort, which we're all about!

#### VENETIAN BLINDS

To determine the correct window blinds configuration, important factors such as window shapes and sizes, lighting preferences, privacy, existing room decor, and the human factor must be considered.