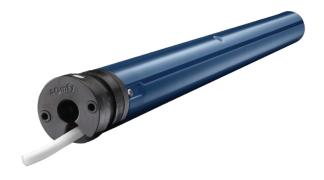

### \*3. Motorized control

The blinds can be operated with the help of a remote control, smartphone application or wall control.

(engine is provided by Somfy Sonesse 40 RTS / WT)

# somfy.

SONESSE® 40 RTS / IO

Electronic RTS / IO

| 404S2 | 406A2 | 409R2 |
|-------|-------|-------|
| 4 Nm  | 6 Nm  | 9 Nm  |

| 4 Nm   | 6 Nm   | 9 Nm   |
|--------|--------|--------|
| 36 rpm | 24 rpm | 14 rpm |
| 517 mm | 548 mm | 548 mm |
| 42 dBA | 44 dBA | 40 dBA |

250 rev/3 min 120V AC - 60Hz somfy. SONESSE® 40 WT Progressive Adjustment (PA)

| 404S2  | 406A2  | 409R2  |
|--------|--------|--------|
| 4 Nm   | 6 Nm   | 9 Nm   |
| 36 rpm | 24 rpm | 14 rpm |
| 478 mm | 510 mm | 510 mm |
| 42 dBA | 44 dBA | 40 dBA |

### ADVANTAGES

- It is the ideal solution for the control of heavy, large blinds;
- The blinds can be operated using a wall switch, remote control or smartphone;
- The remote control offers the possibility to rotate the slats and to open / close the blinds;
- With the same remote control several blinds can be operated individually or grouped;
- The engines are compatible with Alexa, Apple and Google Smart Home modules.