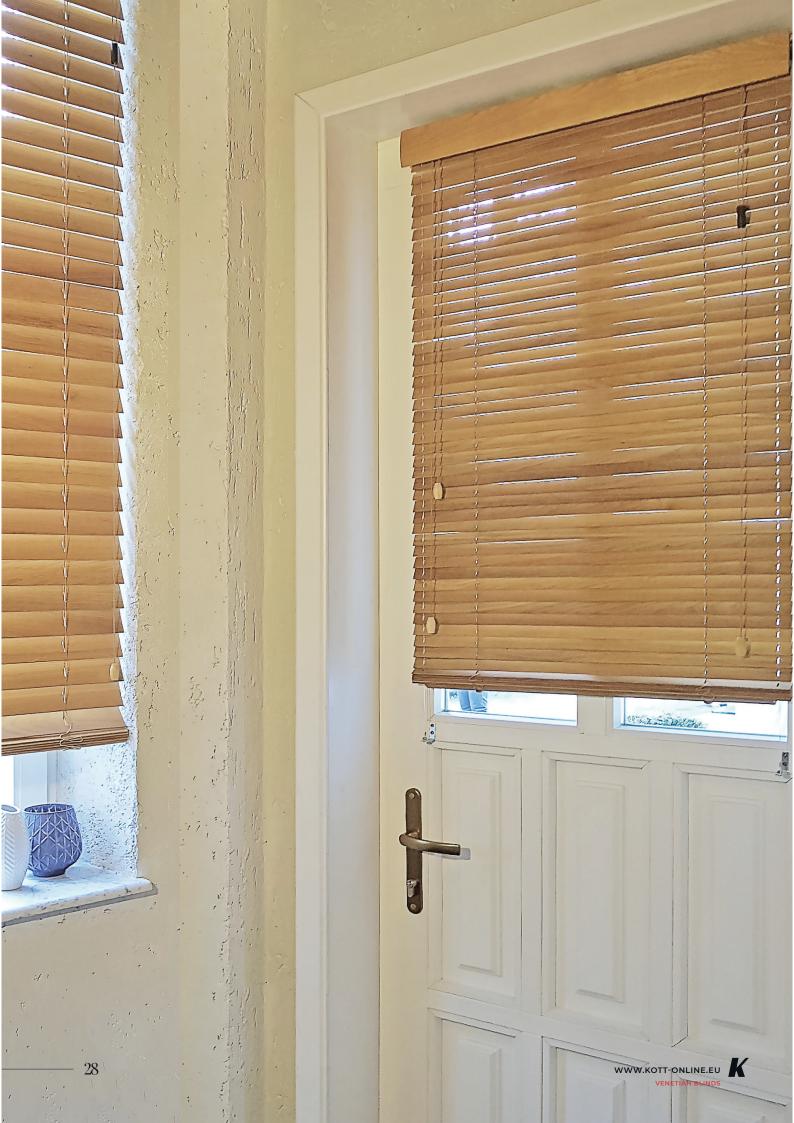

### MEASURING & INSTALLING

- Can be installed inside or outside the recess.
- For measuring inside the recess, need to be sure no obstacles (ex. handle) can affect the installation. Measurements must be taken at 3 different points (top, middle and bottom) both in width and drop, choosing the lowest value.
- Swivel brackets are used for installation in standard. On request, box brackets can also be provided.
- For widths bigger than 120 cm, center supports are provided for better support.
- If the sizes are communicated as internal recess we automatically deduct 10mm to be able to operate the blind.