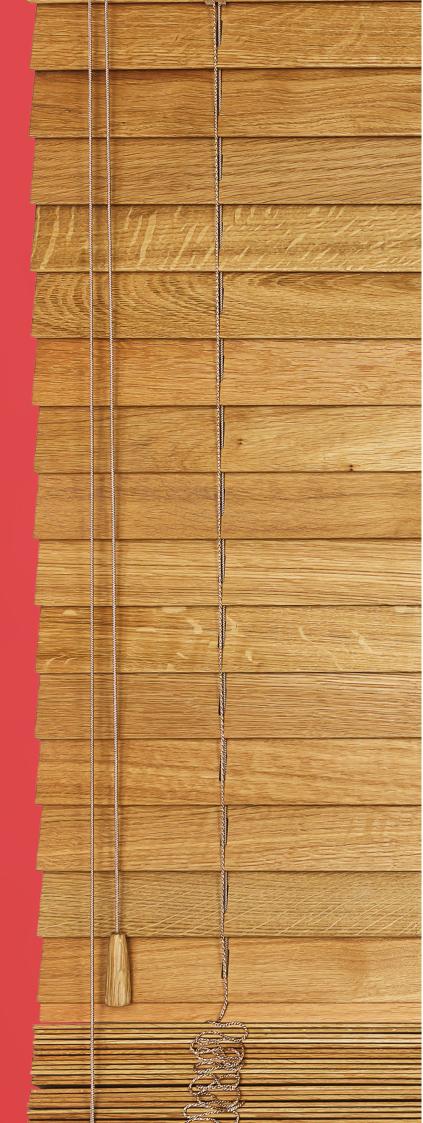

#### VENETIAN BLINDS

Gorgeous, durable, and lightweight, wooden Venetian blinds shall always be an inspired choice, transforming especially large windows into a sophisticated stage with an opulent look.

#### VENETIAN BLINDS

Real wood Venetian blinds strive to maintain the highest expectations of quality engineered window treatments and blaze new trails in design, style, and comfort, which we're all about!

Oak is a noble, precious wood, ideally representing the definition of luxury. Oak has a special versatility and is suitable for any type of design, classic or modern. The wood fiber is hard, irregular, forming an impressive organic appearance.

Our oak Venetian blinds are oiled so the wood can breathe and have a lustrous finish.

Other methods such as waxing and manual antiquing are used to highlight the natural structure.

The predisposition of this type of wood to deformation is minimal.