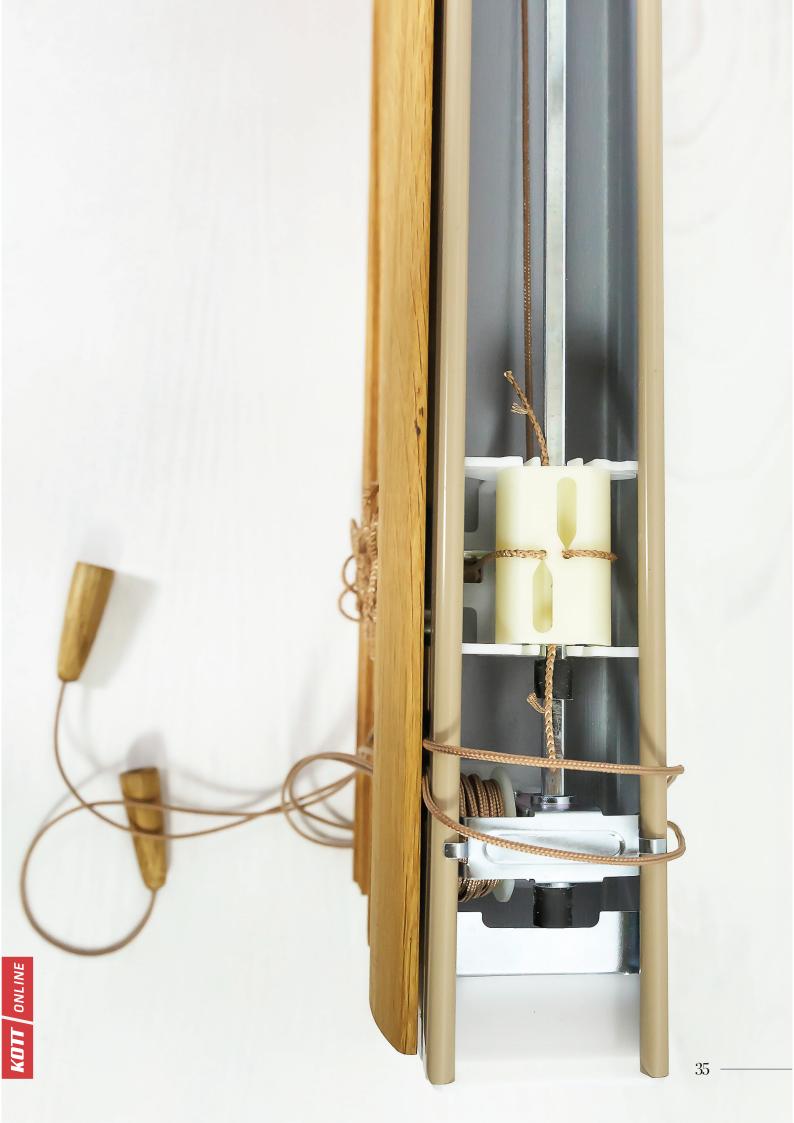

#### WIRED

The controls come installed, default, as follows: on the right side - the Cord Lock; on the left side - the Tilt Mechanism. The controls installed on the same side are possible only for blinds with a width of more than 420mm. Other custom setups are available on demand: Right to Right, Left to Right, and Left to Left.

The cords are grouped into a breakaway connector that disengages the pull cords when force is applied on it, respecting the safety rules.

The blind also comes with child safety clips, which need to be installed on the wall.