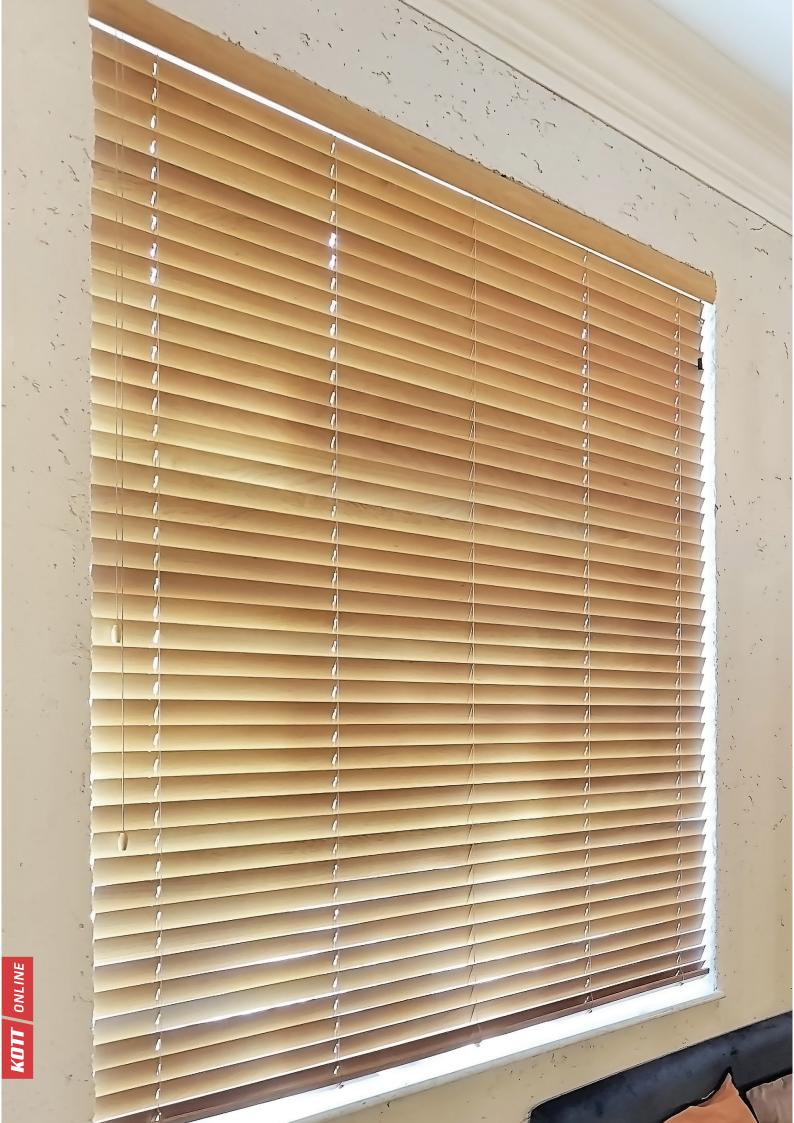

#### VENETIAN BLINDS

Gorgeous, durable, and lightweight, wooden Venetian blinds shall always be an inspired choice, transforming especially large windows into a sophisticated stage with an opulent look.

#### VENETIAN BLINDS

Real wood Venetian blinds strive to maintain the highest expectations of quality engineered window treatments and blaze new trails in design, style, and comfort, which we're all about!

Oak is a noble, precious wood, ideally representing the definition of luxury. Oak has a special versatility and is suitable for any type of design, classic or modern. The wood fiber is hard, irregular, forming an impressive organic appearance.