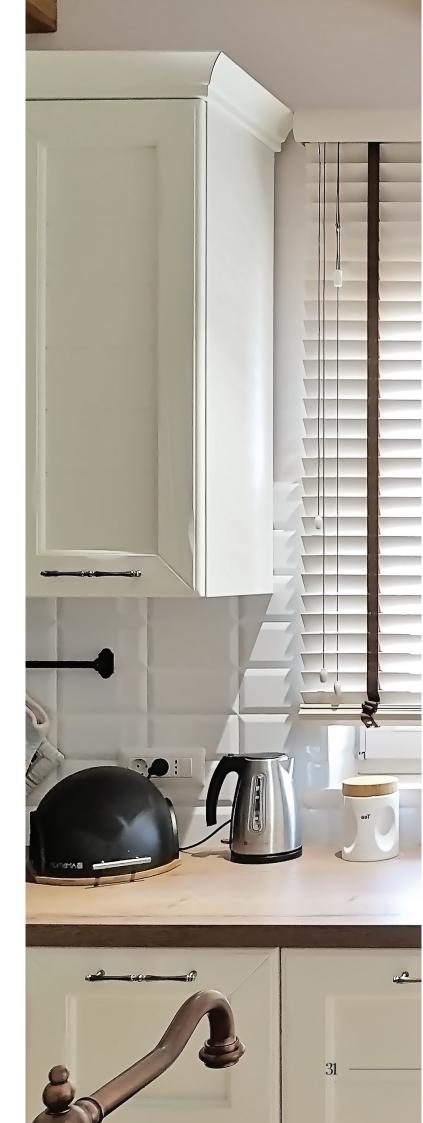

# IANA'S HOUSE KITCHEN

SLAT SIZE

CONTROLS

■ 50mm

Tilt: Left; Lift: Right

WINDOW SIZE

FINISH / PAINT

■ 2400x1400mm

Fully painted

WOOD TYPE

Basswood

OTHER

Ladder Tape