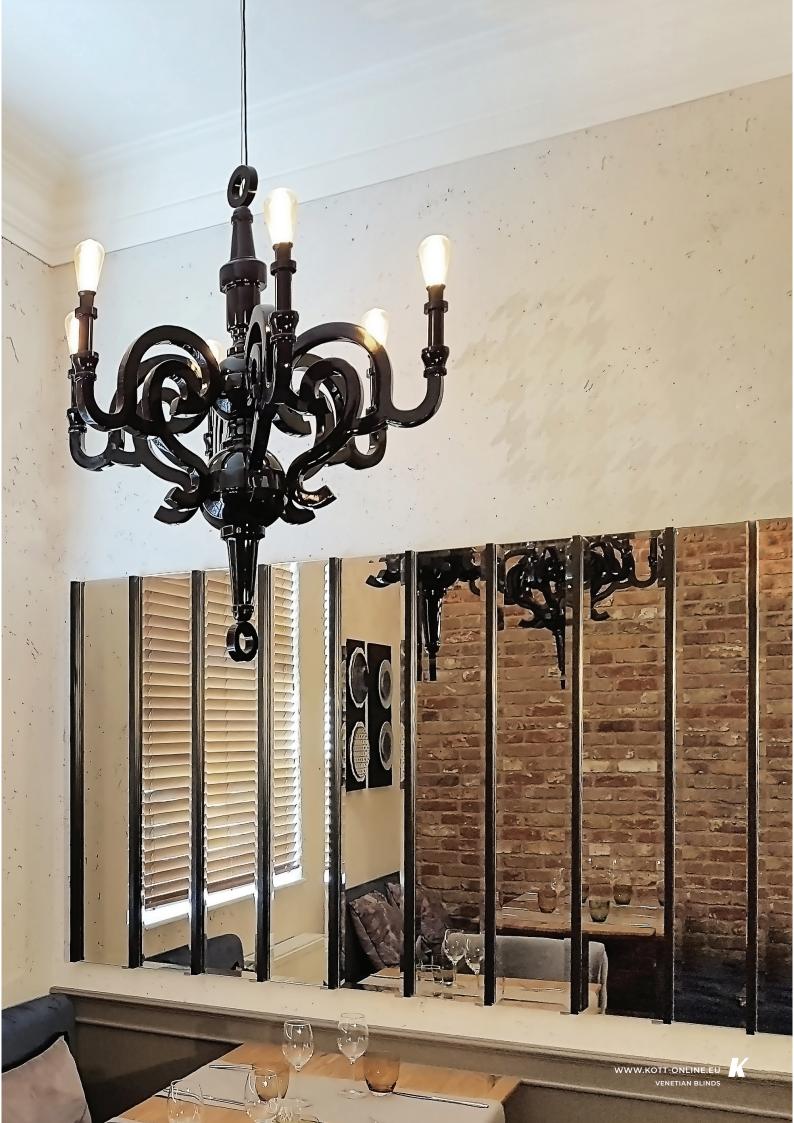

# REBECA'S RESTAURANT ENTRANCE

SLAT SIZE

CONTROLS

■ 50mm

Tilt: Left; Lift: Right

WINDOW SIZE

FINISH / PAINT

■ 1400 x 1850mm

## REBECA'S RESTAURANT INTERIOR

## REBECA'S RESTAURANT INTERIOR

SLAT SIZE

CONTROLS

■ 50mm

Tilt: Left; Lift: Right

WINDOW SIZE

FINISH / PAINT

**2400 x 1600mm** 