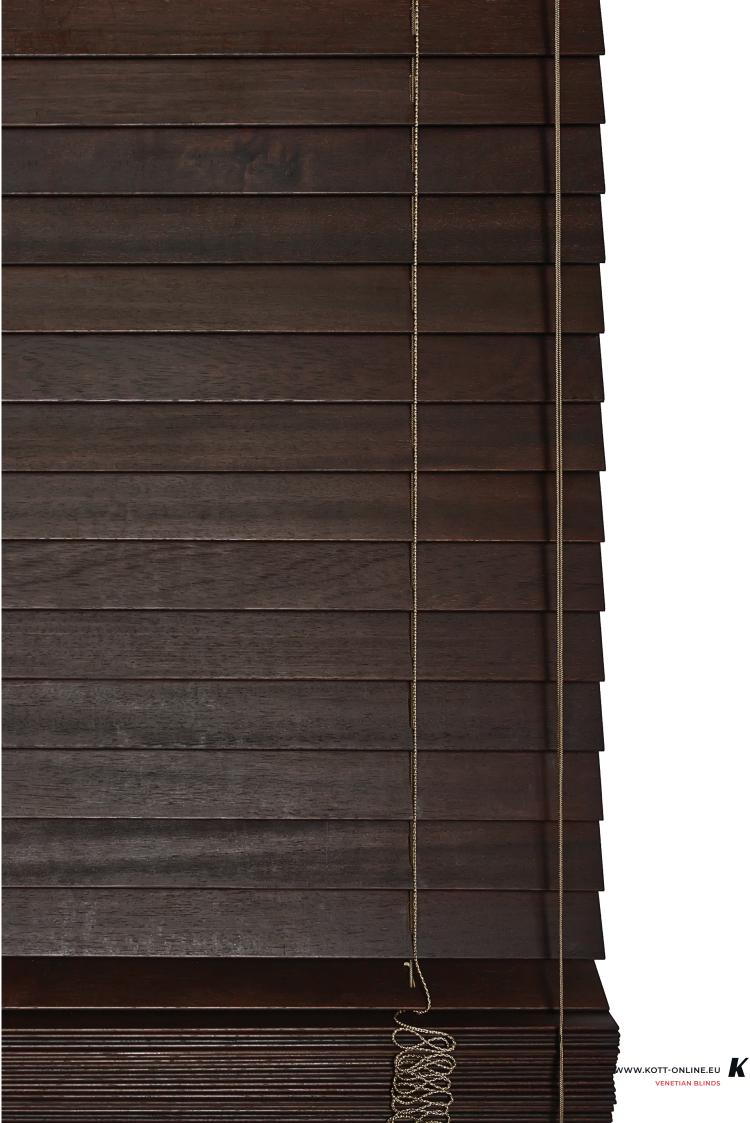

#### VENETIAN BLINDS

Gorgeous, durable, and lightweight, wooden Venetian blinds shall always be an inspired choice, transforming especially large windows into a sophisticated stage with an opulent look.

#### VENETIAN BLINDS

Real wood Venetian blinds strive to maintain the highest expectations of quality engineered window treatments and blaze new trails in design, style, and comfort, which we're all about!

# PRACTICAL, HORIZONTAL SLATTED BLINDS

THE MOST COMMON SETUP FOR WOOD VENETIAN BLINDS INCLUDES THE SLAT SIZE, TILT MECHANISM, LIFT CORD, CORD LOCK, BOTTOM RAIL, TASSELS, AND LADDER CORD.

#### LADDER STRING

For simplicity or a discreet look, regular ladder strings are a great option. Made of strong polyester fiber, our ladder strings are available in 16 popular colors,

from light to dark.