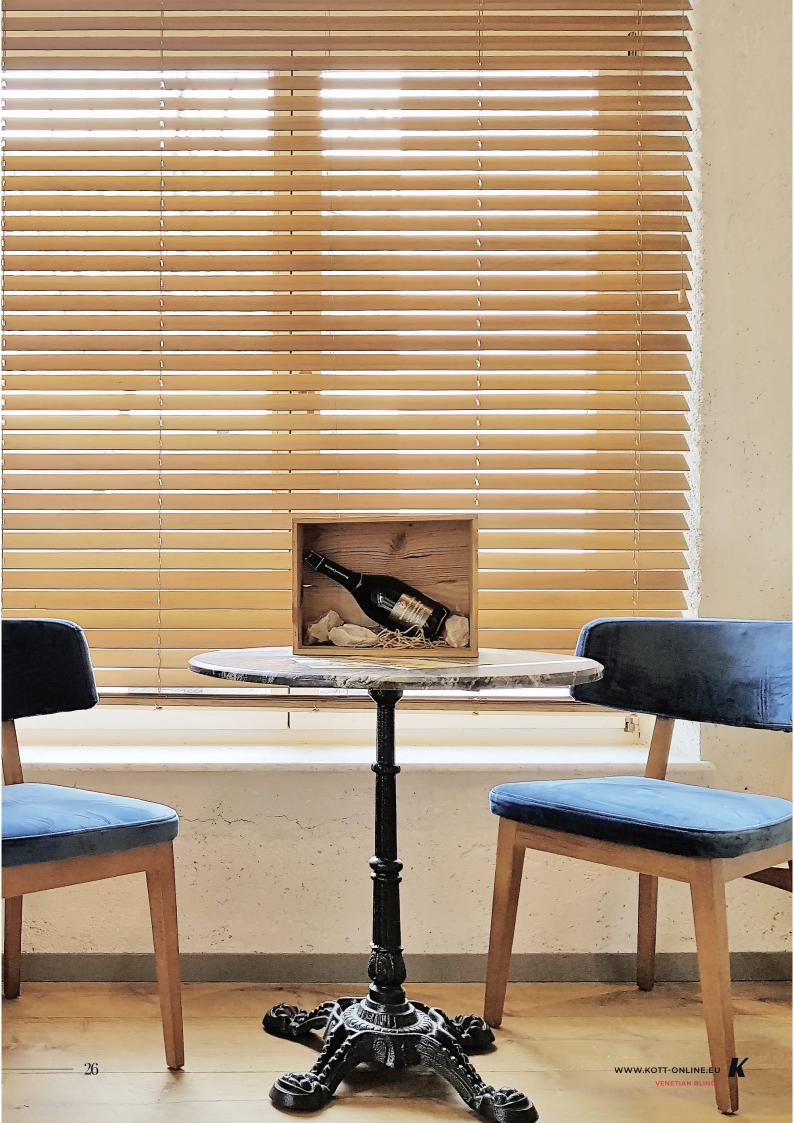

#### VENETIAN BLINDS

Gorgeous, durable, and lightweight, wooden Venetian blinds shall always be an inspired choice, transforming especially large windows into a sophisticated stage with an opulent look.

#### VENETIAN BLINDS

Real wood Venetian blinds strive to maintain the highest expectations of quality engineered window treatments and blaze new trails in design, style, and comfort, which we're all about!