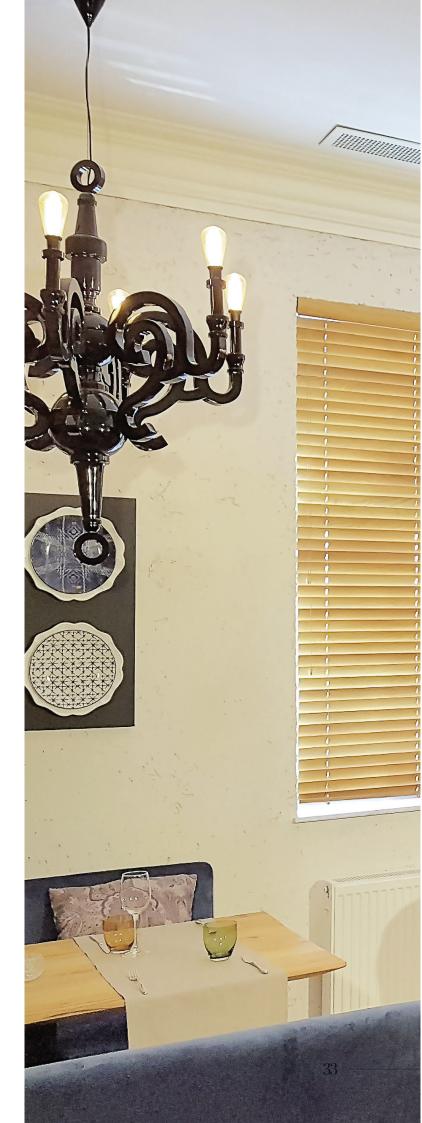

# REFINEMENT AND GOOD TASTE

COMMERCIAL

## REBECA'S RESTAURANT INTERIOR

SLAT SIZE

CONTROLS

■ 50mm

Tilt: Left; Lift: Right

WINDOW SIZE

FINISH / PAINT

**2400 x 1600mm** 

Oiled

WOOD TYPE

Real Oak

OTHER

Ladder Strings