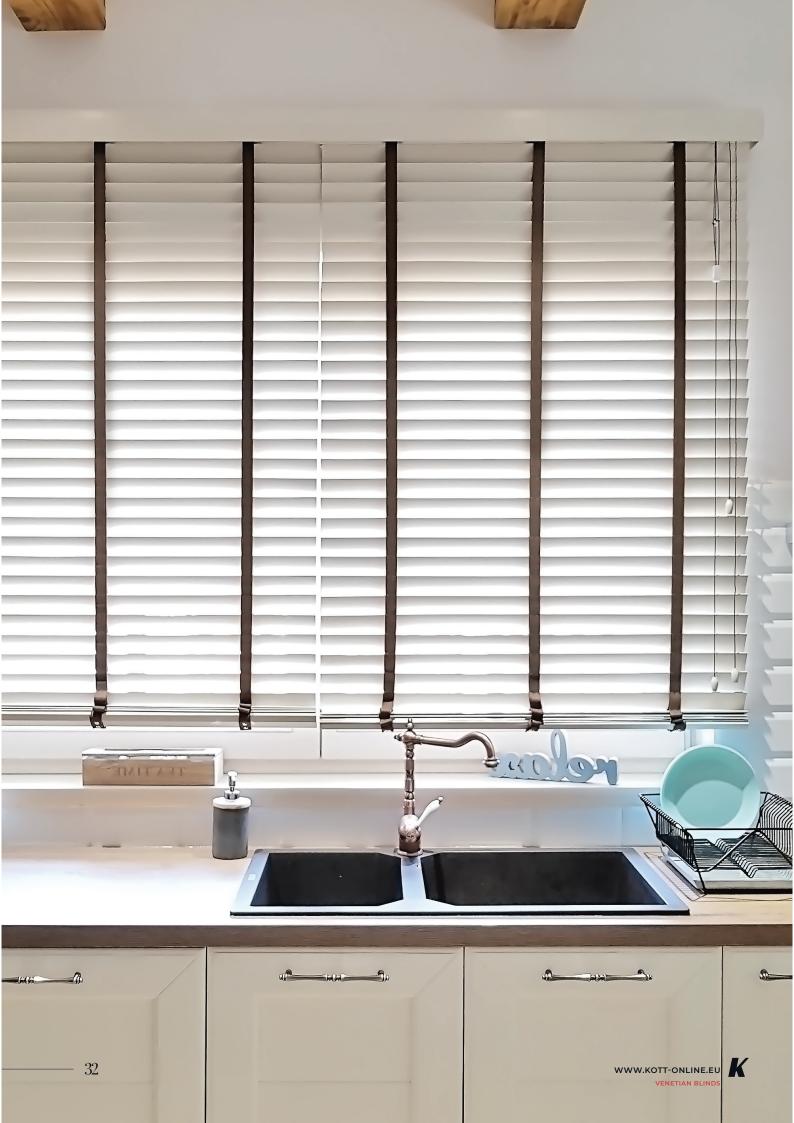

# IANA'S HOUSE KITCHEN

SLAT SIZE

CONTROLS

■ 50mm

Tilt: Left; Lift: Right

WINDOW SIZE

FINISH / PAINT

■ 2400x1400mm

Fully painted

WOOD TYPE

Basswood

OTHER

Ladder Tape