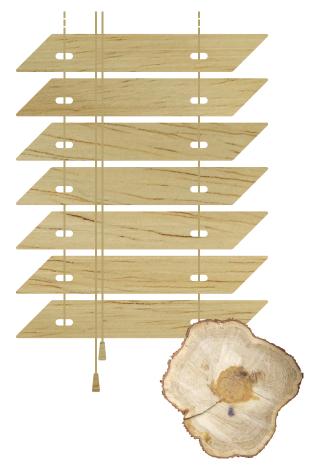

#### VENETIAN BLINDS

Gorgeous, durable, and lightweight, wooden Venetian blinds shall always be an inspired choice, transforming especially large windows into a sophisticated stage with an opulent look.

# FINELY CRAFTED NATURAL WOOD

HAVING A SPECIAL PLACE IN HUMAN HISTORY, WOOD WAS MAINLY USED IN INTERIOR DESIGN TO ENHANCE HUMAN COMFORT AND STANDARD OF LIVING.

#### VENETIAN BLINDS

Real wood Venetian blinds strive to maintain the highest expectations of quality engineered window treatments and blaze new trails in design, style, and comfort, which we're all about!

Oak is a noble, precious wood, ideally representing the definition of luxury. Oak has a special versatility and is suitable for any type of design, classic or modern. The wood fiber is hard, irregular, forming an impressive organic appearance.

Our oak Venetian blinds are oiled so the wood can breathe and have a lustrous finish.

Other methods such as waxing and manual antiquing are used to highlight the natural structure.

The predisposition of this type of wood to deformation is minimal.