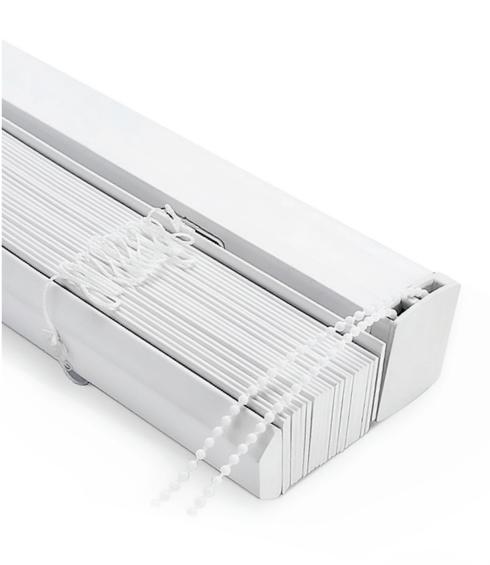

# PRACTICAL, HORIZONTAL SLATTED BLINDS

THE MOST COMMON SETUP FOR WOOD VENETIAN BLINDS INCLUDES THE SLAT SIZE, TILT MECHANISM, LIFT CORD, CORD LOCK, BOTTOM RAIL, TASSELS, AND LADDER CORD.

#### VENETIAN BLINDS

To determine the correct window blinds configuration, important factors such as window shapes and sizes, lighting preferences, privacy, existing room decor, and the human factor must be considered.