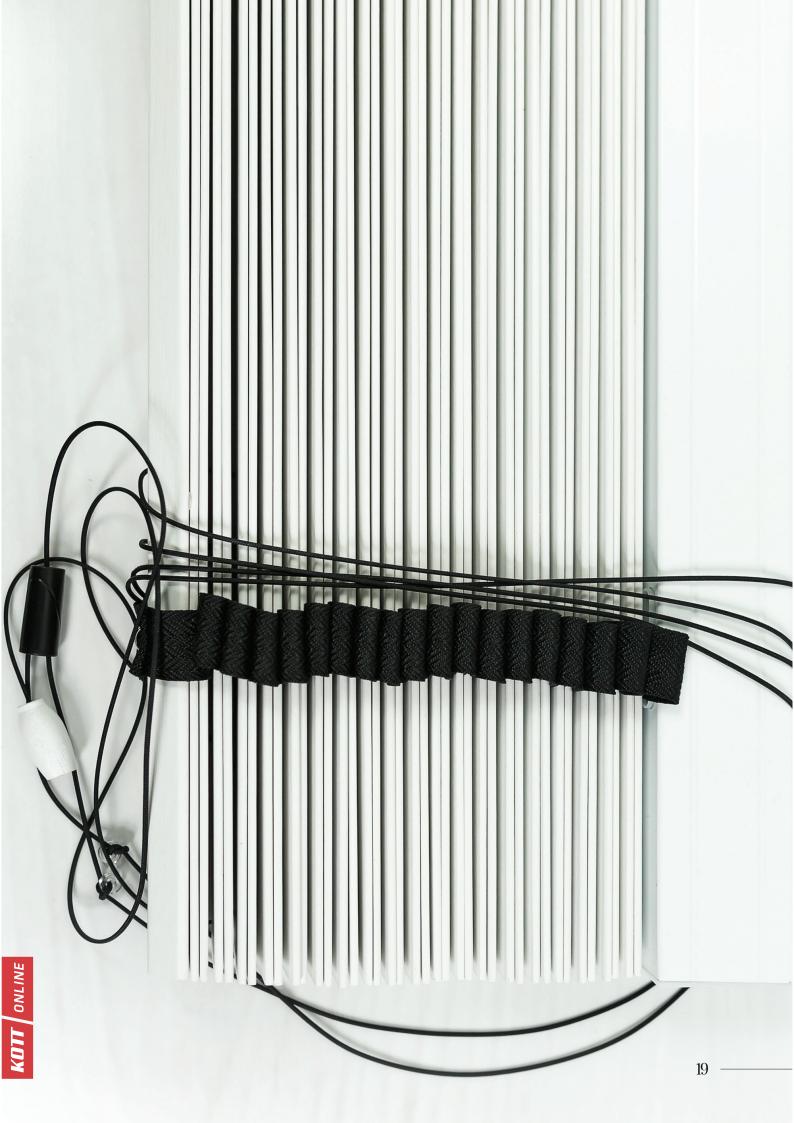

#### LADDER STRING

For simplicity or a discreet look, regular ladder strings are a great option. Made of strong polyester fiber, our ladder strings are available in 16 popular colors,

from light to dark.

#### SINGLE CHAIN

The main advantage when using a single chain is that the other wires have been removed and the blind is operated only by a chain control that can be installed either on the left or on the right side.

#### WIRED

The controls come installed, default, as follows: on the right side - the Cord Lock; on the left side - the Tilt Mechanism. The controls installed on the same side are possible only for blinds with a width of more than 420mm. Other custom setups are available on demand: Right to Right, Left to Right, and Left to Left.

The cords are grouped into a breakaway connector that disengages the pull cords when force is applied on it, respecting the safety rules.

The blind also comes with child safety clips, which need to be installed on the wall.