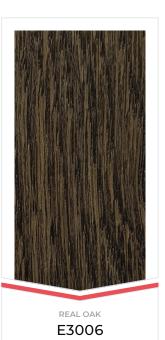

Oak is a noble, precious wood, ideally representing the definition of luxury. Oak has a special versatility and is suitable for any type of design, classic or modern. The wood fiber is hard, irregular, forming an impressive organic appearance.

Our oak Venetian blinds are oiled so the wood can breathe and have a lustrous finish.

Other methods such as waxing and manual antiquing are used to highlight the natural structure.

The predisposition of this type of wood to deformation is minimal.