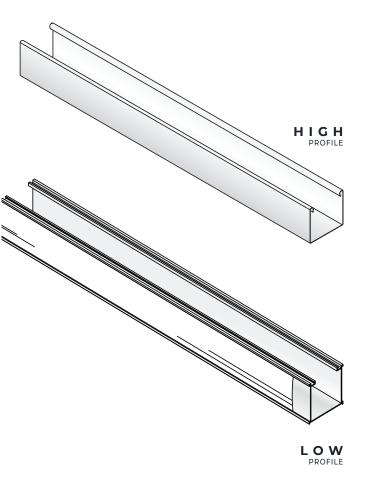

#### M E T A L L I C PROFILE

#### HIGH PROFILE

With a dimension of W50 x H58mm, the High Profile is used for the 50mm slat size with ladder string or decorative ladder tape. For the 35mm slat size, the profile is used together with decorative ladder tape.

#### LOW PROFILE

With a dimension of W37 x H41mm, the Low Profile is used for the 35mm slat size with ladder string. For the 25mm slat size, the profile is used together with ladder string or decorative ladder tape.

Made from carbon steel, the metallic profile is available in different colors: white, cream, beige, brown, black, and custom. The installation can be made on the ceiling or the wall and inside or outside the recess.