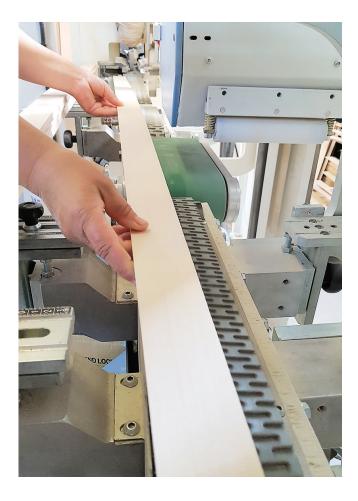

# FINELY CRAFTED NATURAL WOOD

HAVING A SPECIAL PLACE IN HUMAN HISTORY, WOOD WAS MAINLY USED IN INTERIOR DESIGN TO ENHANCE HUMAN COMFORT AND STANDARD OF LIVING.

#### VENETIAN BLINDS

Real wood Venetian blinds strive to maintain the highest expectations of quality engineered window treatments and blaze new trails in design, style, and comfort, which we're all about!

BASSWOOD

AYOUS WOOD

Basswood is the perfect material for Venetian blinds; it has good bending properties, is lightweight and easy to handle, resilient, and sturdy.

The fiber is straight, homogeneous. The texture is fine, uniform, with a glossy granulation. The slats are heat-treated and scratch-resistant.