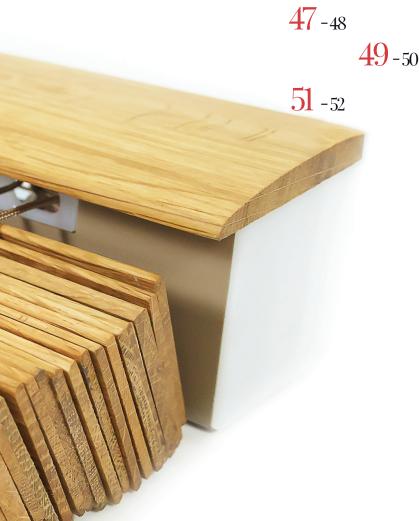

#### HIGH PROFILE

With a dimension of W50 x H58mm, the High Profile is used for the 50mm slat size with ladder string or decorative ladder tape. For the 35mm slat size, the profile is used together with decorative ladder tape.

#### LOW PROFILE

With a dimension of W37 x H41mm, the Low Profile is used for the 35mm slat size with ladder string. For the 25mm slat size, the profile is used together with ladder string or decorative ladder tape.

Made from carbon steel, the metallic profile is available in different colors: white, cream, beige, brown, black, and custom. The installation can be made on the ceiling or the wall and inside or outside the recess.