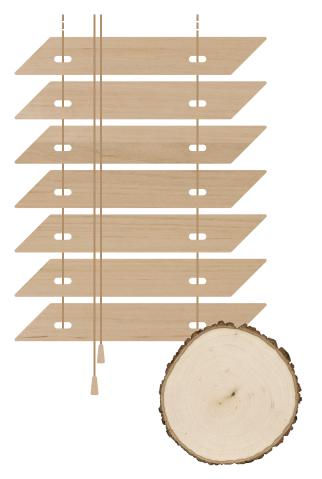

BASSWOOD

AYOUS WOOD

Basswood is the perfect material for Venetian blinds; it has good bending properties, is lightweight and easy to handle, resilient, and sturdy.

The fiber is straight, homogeneous. The texture is fine, uniform, with a glossy granulation. The slats are heat-treated and scratch-resistant.

Due to variations in color and structure (knots & dark streaks), the appearance of the final product highlights the beauty of the mix of shades and textures, offering an extra style and elegance.

Called a "cold" tree because unlike other kinds of wood it does not heat up, Ayous is the lightest low-cost utility hardwood. Having such particular characteristics, it is often used in the manufacturing of large blinds.

The wood is creamy-white to pale-straw as color and can have variations of minerals, knots, and colors.

Due to its unique qualities, the Ayous wood does not crack, does not deform, and can be manually antique by various processes, to give it a unique/personalized appearance.