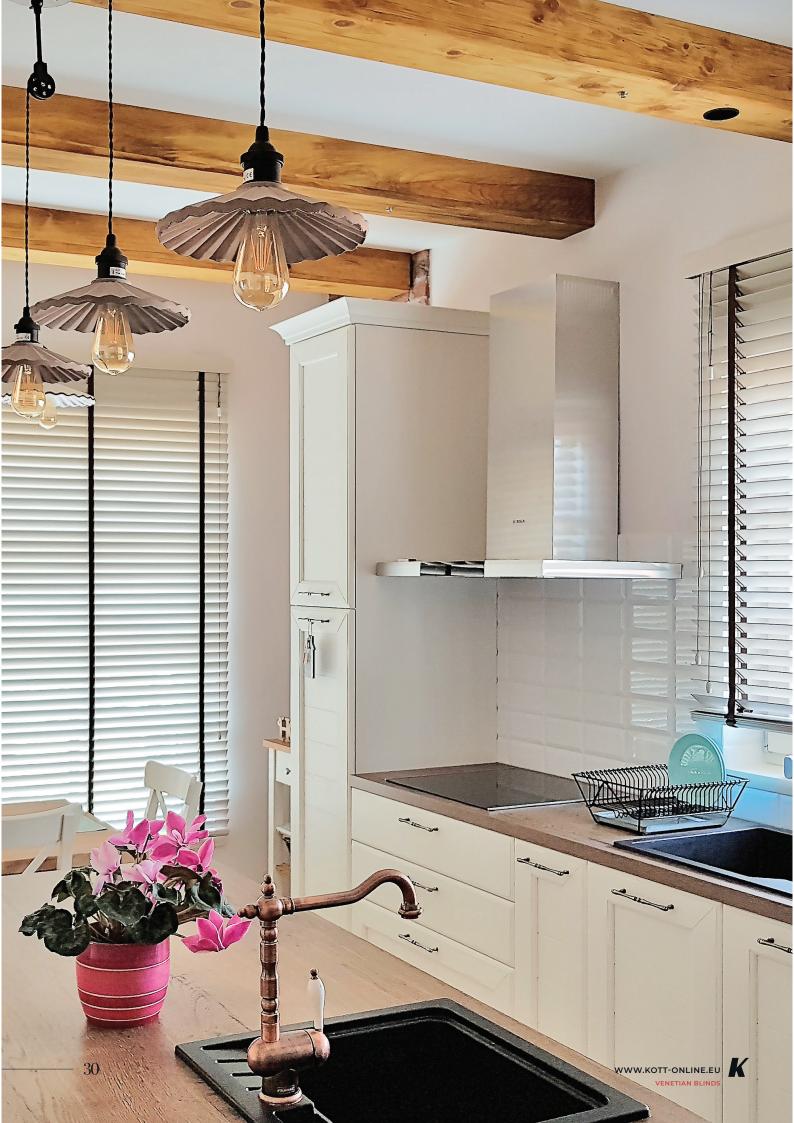

# IANA'S HOUSE KITCHEN

SLAT SIZE

CONTROLS

■ 50mm

Tilt: Left; Lift: Right

WINDOW SIZE

FINISH / PAINT

**2700 x 2100mm** 

Fully painted

WOOD TYPE

Basswood