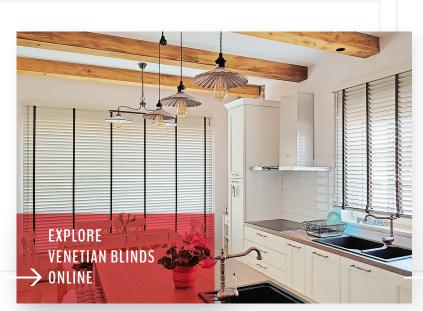

#### VENETIAN BLINDS

Gorgeous, durable, and lightweight, wooden Venetian blinds shall always be an inspired choice, transforming especially large windows into a sophisticated stage with an opulent look.

#### VENETIAN BLINDS

Real wood Venetian blinds strive to maintain the highest expectations of quality engineered window treatments and blaze new trails in design, style, and comfort, which we're all about!