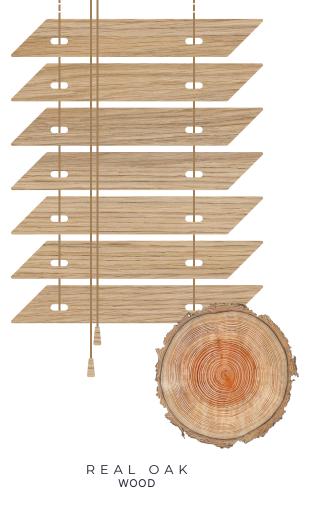

Oak is a noble, precious wood, ideally representing the definition of luxury. Oak has a special versatility and is suitable for any type of design, classic or modern. The wood fiber is hard, irregular, forming an impressive organic appearance.

Our oak Venetian blinds are oiled so the wood can breathe and have a lustrous finish.

Other methods such as waxing and manual antiquing are used to highlight the natural structure.

The predisposition of this type of wood to deformation is minimal.