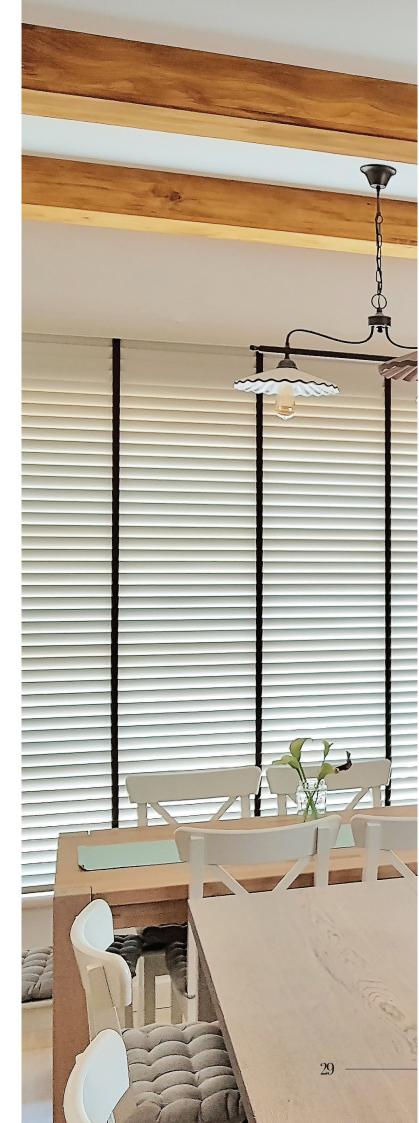

# IANA'S HOUSE KITCHEN

SLAT SIZE

CONTROLS

■ 50mm

Tilt: Left; Lift: Right

WINDOW SIZE

FINISH / PAINT

**2700 x 2100mm** 

Fully painted

WOOD TYPE

Basswood