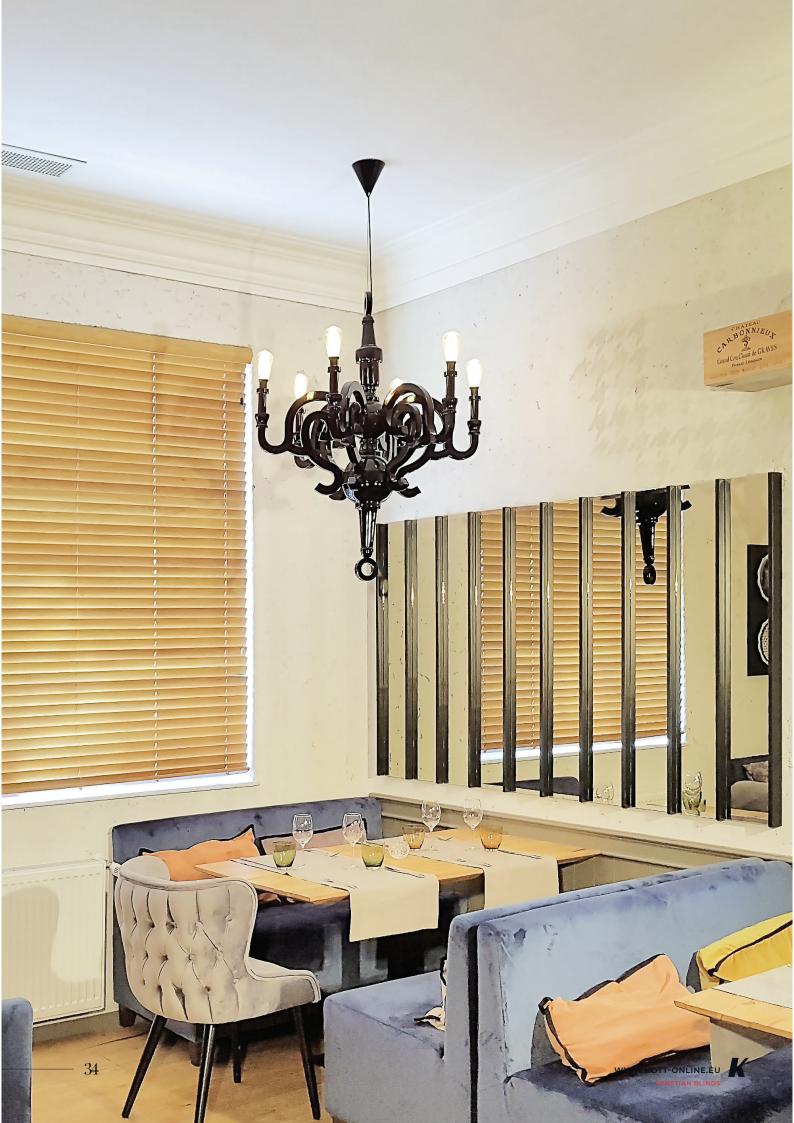

## REBECA'S RESTAURANT INTERIOR

#### RIGHT

SLAT SIZE

CONTROLS

■ 25mm

■ Tilt: Left; Lift: Right

WINDOW SIZE

FINISH / PAINT

850 x 1100mm

Oiled

WOOD TYPE

Real Oak

OTHER

Side guidance