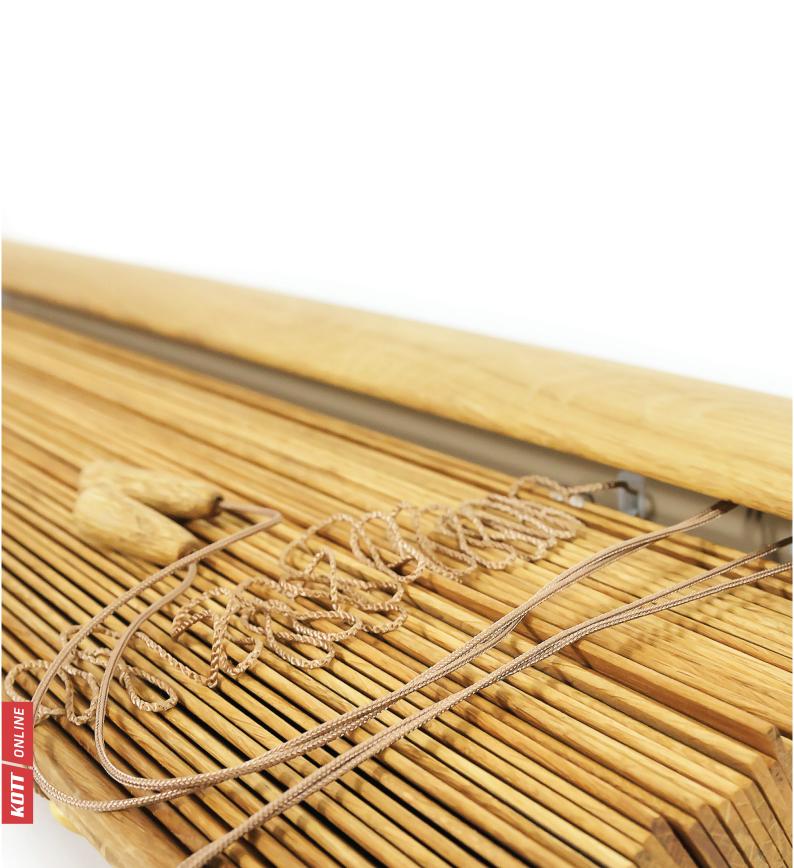

# PRACTICAL, HORIZONTAL SLATTED BLINDS

THE MOST COMMON SETUP FOR WOOD VENETIAN BLINDS INCLUDES THE SLAT SIZE, TILT MECHANISM, LIFT CORD, CORD LOCK, BOTTOM RAIL, TASSELS, AND LADDER CORD.

#### LADDER STRING

For simplicity or a discreet look, regular ladder strings are a great option. Made of strong polyester fiber, our ladder strings are available in 16 popular colors,

from light to dark.

#### CORDS NUMBER

The number of cords can go up to 6, and the maximum space between the holes is 650mm.

Default, side cords are installed on heads at 125mm. When the controls are on the same side, they will be installed at 150mm.