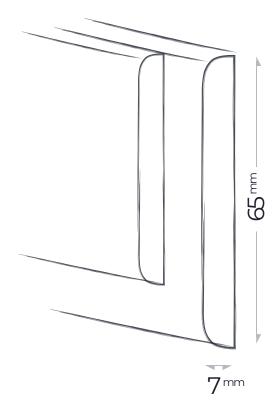

#### DECORATIVE VALANCE

The Valance is a decorative mask for the metallic profile. It comes default in the same color and material as slats, it has a D-shaped profile, 65mm width, and is 7mm longer than the metallic profile. Optional fitting of side edges can be chosen to completely cover the metallic profile when the blind is installed outside the recess.