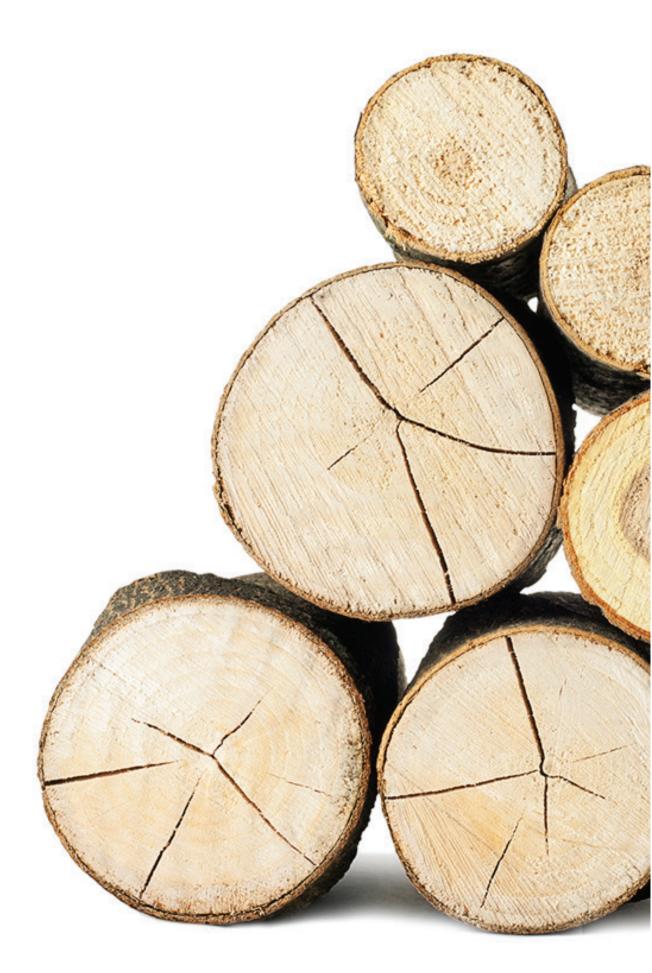

# SHUTTERS

THE PERFECT SYNERGY BETWEEN AESTHETICS & ENGINEERING

WWW.KOTT-ONLINE.EU

We have chosen the ethical and responsible development out of respect for the environment...

> The wood represents the raw material for Kott Plantation Shutters. Therefore, we do take very seriously the responsibility towards the environment. The manufacturing process of the Kott products is realized in a social, ethical, and responsible way."

#### All our wood comes from rigorously checked suppliers.

We do love nature, and because of that, we make sure that all the materials used come from legal and sustainable resources.

BASSWOOD MATERIAL

MATERIAL

Basswood is the most durable weight hardwood available. Due to its low resin content, basswood is a stable timber suitable for use in shutters.

The natural characteristics such as its straight grain, keep the hardwood very stable, making it highly resistant to warping. The fiber is straight and homogeneous, the texture is fine and uniform, with a glossy granulation.

We use full basswood frames as well as the shutter panels themselves, to provide the ultimate in strength and build quality. Oak is a noble, precious wood, ideally representing the definition of luxury. The oak wood has good versatility and is suitable for any type of design, classic or modern. The wood fiber is strong, irregular, forming an impressive organic appearance.