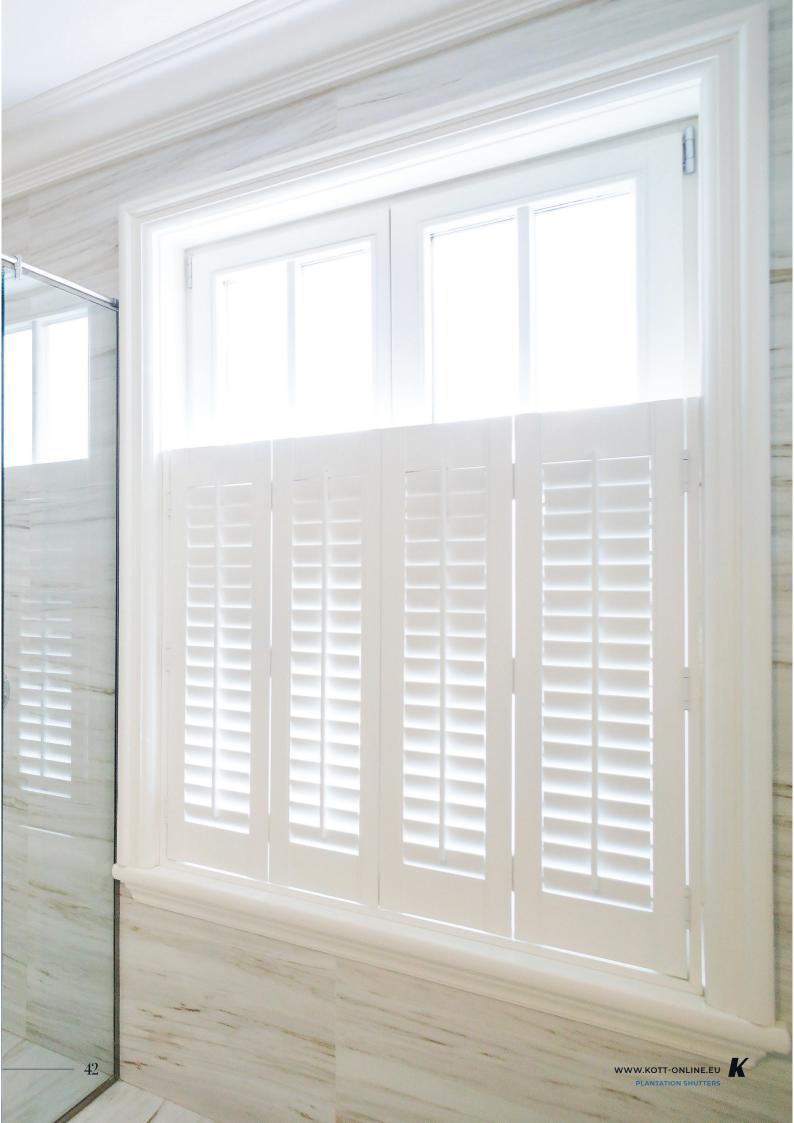

CAFÉ STYLE SHUTTERS

These panels are installed on the bottom of the window, to a specific height, to mix the privacy with natural light; They cover only part of the window.

+ Cheaper than full shutters and lets in more light. Lovely Continental feel.

Less draught-proofing - more a decorative feature than practical.

Popular for the mix of inside privacy and outside scenery, mostly used in urban areas.

TIER-ON-TIER SHUTTERS

Split the drop into two sets of panels which can be operated independently of each other in order to offer full privacy or mix the open space and privacy;

## **PRIVACY &** VENTILATION ARE A MUST

RALUCA'S HOUSE BATHROOM

PANEL TYPE

WINDOW SIZE

1650 x 1650mm

MATERIAL Basswood PANEL SIZE

Cafe Style

400 x 1100mm

Paint - B0101

FINISH / PAINT

CONTROLS Classic Tiltrod

SPECIFICATIONS