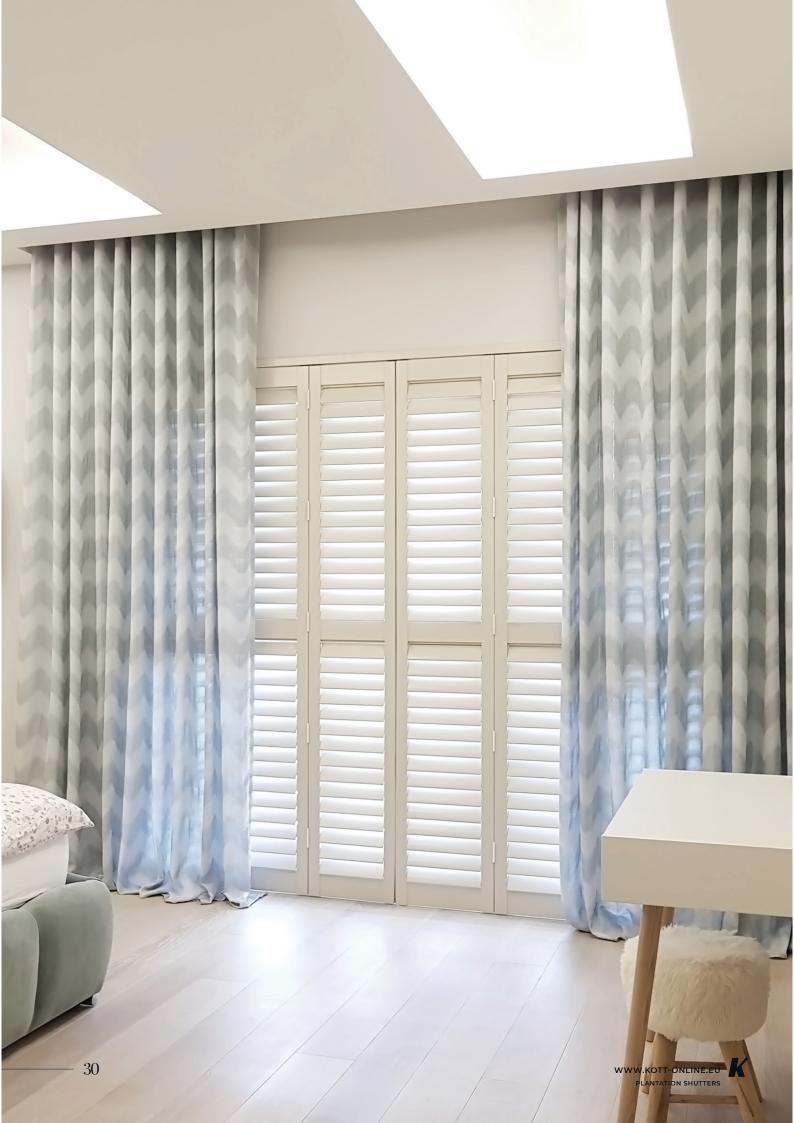

## BROWSE INTERIOR SHUTTER STYLES

FINISH THE LOOK OF YOUR SHUTTERS WITH A WIDE VARIETY OF FUN AND FUNCTIONAL STYLES, FROM FULL HEIGHT TO FRENCH CUT AND CUSTOM SHAPE.

SHUTTERS

With attention to every detail, these shutters effortlessly display balance and elegance. Besides their practicality, the essence of these shutters is represented by their long-lasting mission to manifest style and durability.

#### FULL HEIGHT SHUTTERS

The most popular option for most windows, full height shutters cover the whole window. Can be split into more panels up to 900mm each;

- + Great insulation, privacy and noise control.
- There aren't any!