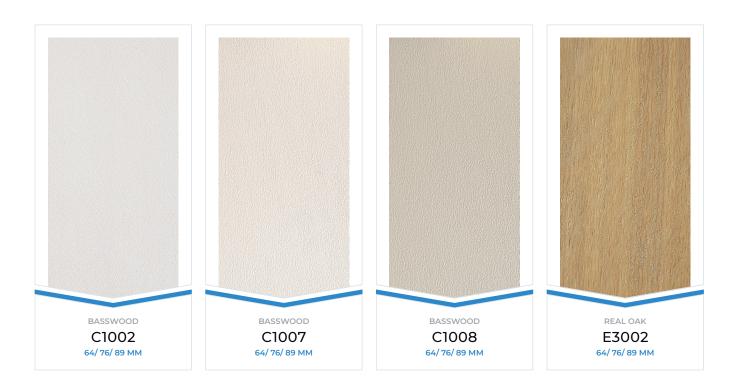

### SWATCHES

#### SWATCHES

Our swatches catalog is designed as an initial guide to the colors and types of wood available for Kott Plantation Shutters.

However, experience has shown that printed versions of paints, varnishes, and textures cannot in all cases reproduce the appearance of the original color!

Please discuss color preferences with a Kott consultant. This way, you shall be able to see the original colors & textures, and you can be assisted with any request.