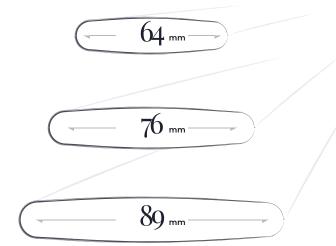

#### Louvre shape

Our shutters use elliptical-shaped louvers with a thickness of 11,5mm, which are designed to increase the louver closure for privacy, light control and to assist with less build-up of dust.

#### Louvre size

The **64mm** louver size is suitable for most window sizes, including french doors. However, our most popular 76mm size offers a more contemporary look and optimizes the amount of light. Ultimately, you can make a design statement on large or very tall windows with these huge **89mm** louvers.