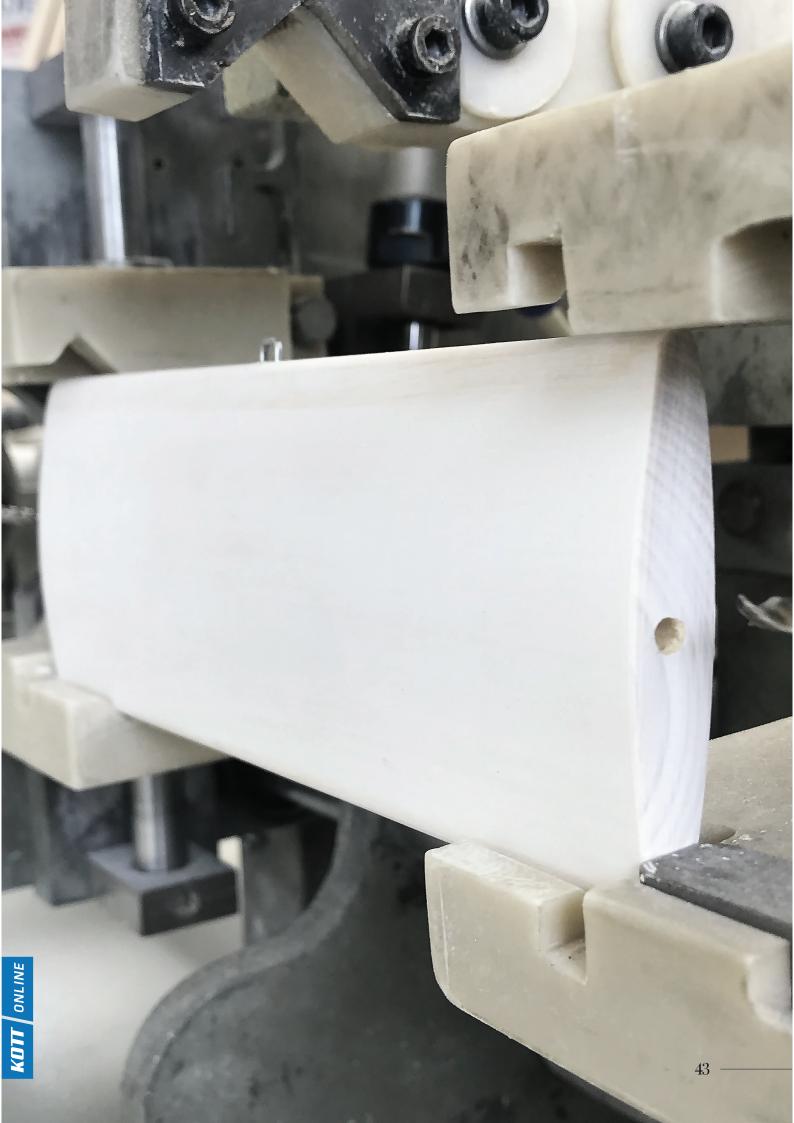

#### Louvre shape

Our shutters use elliptical-shaped louvers with a thickness of 11,5mm, which are designed to increase the louver closure for privacy, light control and to assist with less build-up of dust.

BASSWOOD MATERIAL

MATERIAL

Basswood is the most durable weight hardwood available. Due to its low resin content, basswood is a stable timber suitable for use in shutters.

The natural characteristics such as its straight grain, keep the hardwood very stable, making it highly resistant to warping. The fiber is straight and homogeneous, the texture is fine and uniform, with a glossy granulation.