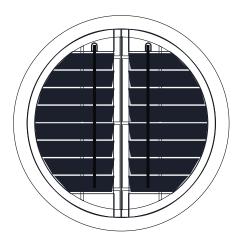

#### S P E C I A L T Y SHAPES

To cover any irregular shaped windows or doors, we manufacture custom shape shutters to fit any size or shape: arches, circles, ovals, angles, triangles, sunbursts...

+ Can fit most window shapes, the most popular being the arched shutter.

 Less flexible - they're either open or closed.

Special shaped or arched Plantation Shutters will transform those awkward arch-shaped windows that you've always had problems covering.

SHUTTERS

CONFIGURATION