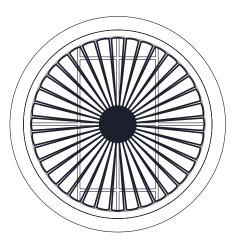

#### Louvre shape

Our shutters use elliptical-shaped louvers with a thickness of 11,5mm, which are designed to increase the louver closure for privacy, light control and to assist with less build-up of dust.

#### Louvre size

The **64mm** louver size is suitable for most window sizes, including french doors. However, our most popular 76mm size offers a more contemporary look and optimizes the amount of light. Ultimately, you can make a design statement on large or very tall windows with these huge **89mm** louvers.