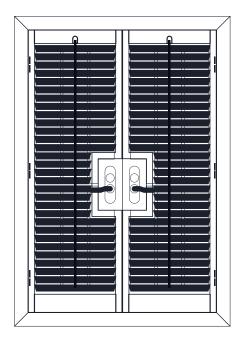

#### Louvre shape

Our shutters use elliptical-shaped louvers with a thickness of 11,5mm, which are designed to increase the louver closure for privacy, light control and to assist with less build-up of dust.

#### Louvre size

The **64mm** louver size is suitable for most window sizes, including french doors. However, our most popular 76mm size offers a more contemporary look and optimizes the amount of light. Ultimately, you can make a design statement on large or very tall windows with these huge **89mm** louvers.

#### TILTROD CONTROL

#### Clearview

Contemporary clean lines with the tilt rod, which is used to rotate the louvers, concealed at the back of the panel ensuring unobstructed views through open louvers.

#### Center tilt rod

The tilt rod is centered on the front of the panel providing the traditional look of plantation shutters.

#### Offset tilt rod

The tilt rod is offset to the side on the front of the panel for a classic look but with less obstruction to views through open louvers.