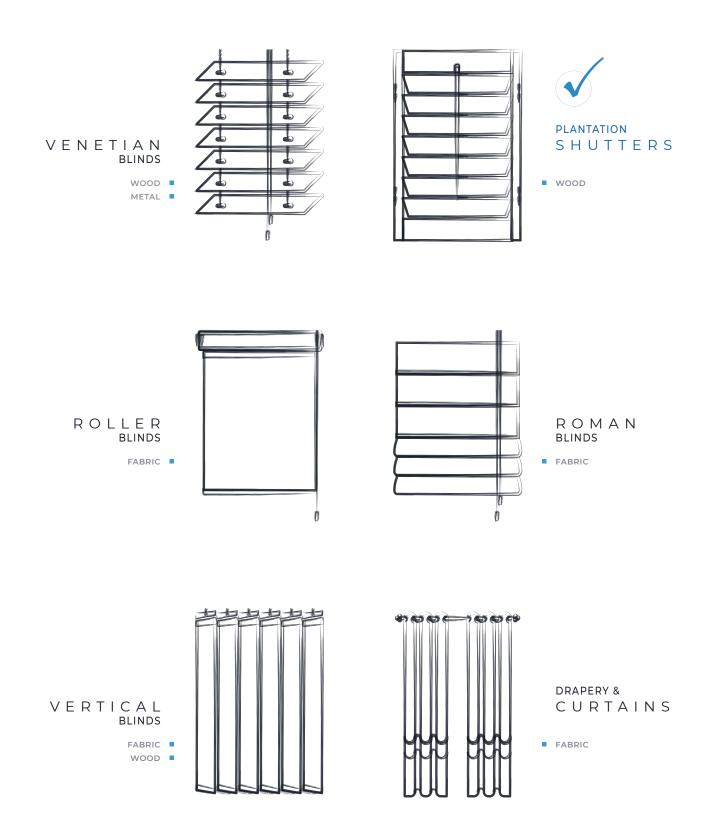

## WE'VE GOT YOUR WINDOWS COVERED!

BRING YOUR ROOM TO LIFE WITH OUR BEAUTIFUL CUSTOM MADE BLINDS, SHUTTERS, CURTAINS, AND DRAPERY, HANDCRAFTED WITH PASSION IN ROMANIA.

#### SHUTTERS

A harmonious blend of form and function, every louver of a Plantation Shutter has but one objective: to produce an unparalleled fascinating experience while adding a cultured look to your window.

## FINELY CRAFTED NATURAL WOOD

HAVING A SPECIAL PLACE IN HUMAN HISTORY, WOOD WAS MAINLY USED IN INTERIOR DESIGN TO ENHANCE HUMAN COMFORT AND STANDARD OF LIVING.

SHUTTERS

Real wood Plantation Shutters strive to maintain the highest expectations of quality engineered window treatments and blaze new trails in design, style, and comfort, which we're all about!

BASSWOOD MATERIAL

MATERIAL

Basswood is the most durable weight hardwood available. Due to its low resin content, basswood is a stable timber suitable for use in shutters.

The natural characteristics such as its straight grain, keep the hardwood very stable, making it highly resistant to warping. The fiber is straight and homogeneous, the texture is fine and uniform, with a glossy granulation.

We use full basswood frames as well as the shutter panels themselves, to provide the ultimate in strength and build quality. Oak is a noble, precious wood, ideally representing the definition of luxury. The oak wood has good versatility and is suitable for any type of design, classic or modern. The wood fiber is strong, irregular, forming an impressive organic appearance.

#### FULL HEIGHT SHUTTERS

The most popular option for most windows, full height shutters cover the whole window. Can be split into more panels up to 900mm each;

- + Great insulation, privacy and noise control.
- There aren't any!

CAFÉ STYLE SHUTTERS

These panels are installed on the bottom of the window, to a specific height, to mix the privacy with natural light; They cover only part of the window.

+ Cheaper than full shutters and lets in more light. Lovely Continental feel.

Less draught-proofing - more a decorative feature than practical.

Popular for the mix of inside privacy and outside scenery, mostly used in urban areas.

TIER-ON-TIER SHUTTERS

Split the drop into two sets of panels which can be operated independently of each other in order to offer full privacy or mix the open space and privacy;

- + Good versatility, giving excellent privacy and light control.
- Not suitable for all windows as they can look too busy.
- Best for bedrooms, bathrooms and dining rooms.

BI-FOLD TRACK SHUTTERS

Used for large windows or to separate rooms, these shutters can be smoothly operated using a track guide. They concertina back.

- + Gives easy access through a patio door and can be pulled right back.
  - Not suitable for a window with a sill.

\_

Great for larger windows, as room divider, and as sliding doors.

#### S H A P E D SHUTTERS

These custom shaped bespoke panels are commonly used to fit unusual and awkward shaped windows. Available with either straight or sunburst style louvers.

- + Give a clean, stylish, and interesting alternative to curtains or blinds.
- Can be more expensive.
  - Best to cover any unusual shaped window while offering a new, sleek & fancy look.

S O L I D SHUTTERS

The solid panel shutters will be fitted with their own frame and will cover the window entirely. The panels will fold back flat as long as there is enough space.

+ Ultimate heat and noise insulation properties. Gives a traditional cozy look.

 Less flexible - they're either open or closed.

Best for bedrooms and draughty period properties. Ideal for covering part-glazed doors or perhaps to be used as a room divider.

```
FRENCH DOOR
cutouts
```

Tier on tier, cafe, or full height shutters fitted on the door itself, used for inward opening glazed doors. Half circle and rectangular cut out available as default.

- + A stylish solution for french doors which have a handle protrusion.
- There aren't any!

#### S P E C I A L T Y SHAPES

To cover any irregular shaped windows or doors, we manufacture custom shape shutters to fit any size or shape: arches, circles, ovals, angles, triangles, sunbursts...

+ Can fit most window shapes, the most popular being the arched shutter.