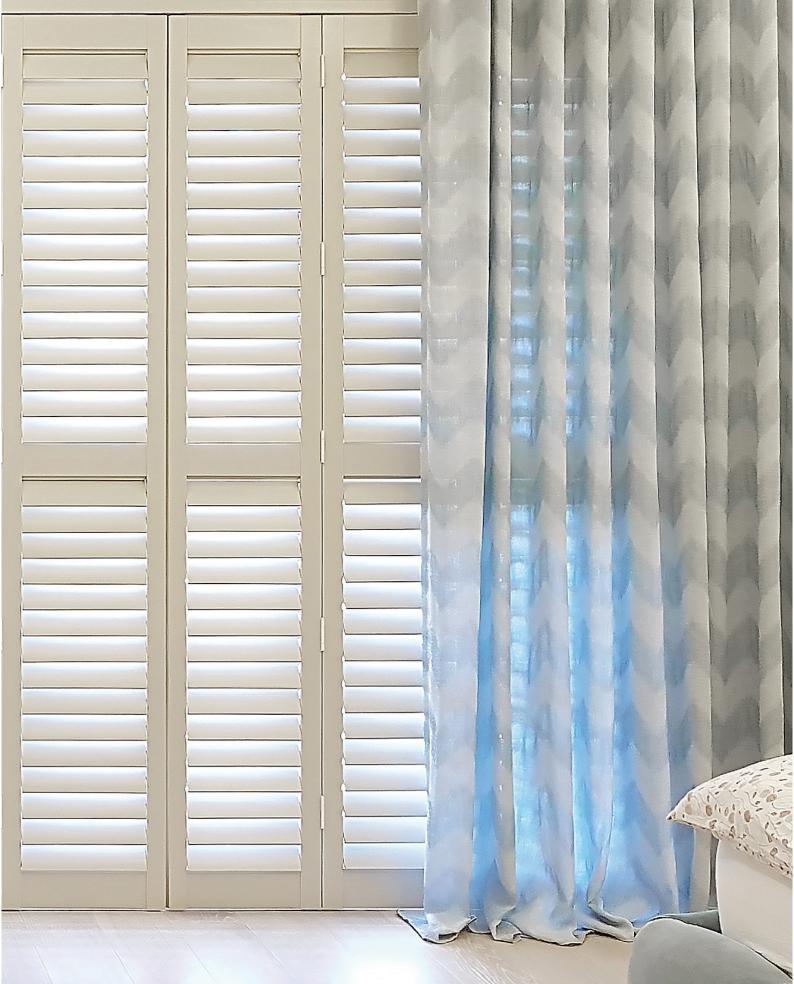

#### SHUTTERS

A harmonious blend of form and function, every louver of a Plantation Shutter has but one objective: to produce an unparalleled fascinating experience while adding a cultured look to your window.

## FINELY CRAFTED NATURAL WOOD

HAVING A SPECIAL PLACE IN HUMAN HISTORY, WOOD WAS MAINLY USED IN INTERIOR DESIGN TO ENHANCE HUMAN COMFORT AND STANDARD OF LIVING.

SHUTTERS

Real wood Plantation Shutters strive to maintain the highest expectations of quality engineered window treatments and blaze new trails in design, style, and comfort, which we're all about!