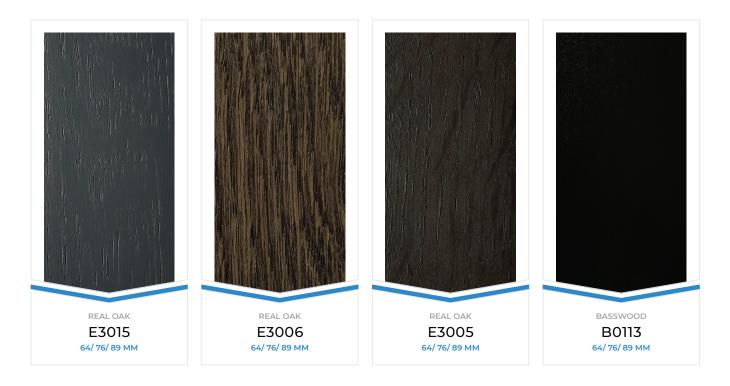

# CHOOSE A COLOR TO REFLECT YOUR STYLE!

CHOOSING A PLANTATION SHUTTER IS, IN ITSELF, A MOMENT OF STYLE, CHARACTER, AND REFINEMENT. WHETHER YOU CHOOSE A BOLD OR CALM COLOR, YOUR PLANTATION SHUTTERS SHALL TRANSFORM YOUR WINDOW INTO AN ATTRACTIVE FOCAL POINT.

### SWATCHES

#### RANGE

Whether your personality is bold or soft, whether your room decor is contemporary or classic, we have a color to suit your style. You can choose from crisp whites to warm natural timber stains.

#### SWATCHES

Our swatches catalog is designed as an initial guide to the colors and types of wood available for Kott Plantation Shutters.

However, experience has shown that printed versions of paints, varnishes, and textures cannot in all cases reproduce the appearance of the original color!