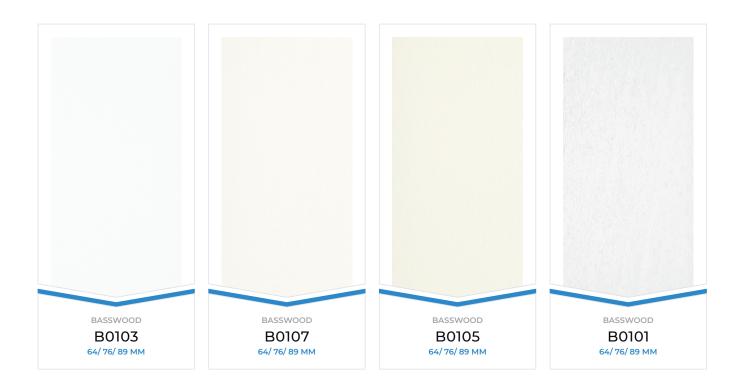

# CHOOSE A COLOR TO REFLECT YOUR STYLE!

CHOOSING A PLANTATION SHUTTER IS, IN ITSELF, A MOMENT OF STYLE, CHARACTER, AND REFINEMENT. WHETHER YOU CHOOSE A BOLD OR CALM COLOR, YOUR PLANTATION SHUTTERS SHALL TRANSFORM YOUR WINDOW INTO AN ATTRACTIVE FOCAL POINT.

### SWATCHES

#### RANGE

Whether your personality is bold or soft, whether your room decor is contemporary or classic, we have a color to suit your style. You can choose from crisp whites to warm natural timber stains.

#### SWATCHES

Our swatches catalog is designed as an initial guide to the colors and types of wood available for Kott Plantation Shutters.

However, experience has shown that printed versions of paints, varnishes, and textures cannot in all cases reproduce the appearance of the original color!