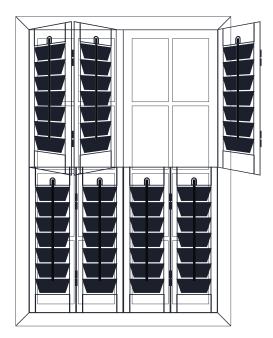

Less draught-proofing - more a decorative feature than practical.

Popular for the mix of inside privacy and outside scenery, mostly used in urban areas.

TIER-ON-TIER SHUTTERS

Split the drop into two sets of panels which can be operated independently of each other in order to offer full privacy or mix the open space and privacy;

- + Good versatility, giving excellent privacy and light control.
- Not suitable for all windows as they can look too busy.
- Best for bedrooms, bathrooms and dining rooms.

BI-FOLD TRACK SHUTTERS

Used for large windows or to separate rooms, these shutters can be smoothly operated using a track guide. They concertina back.