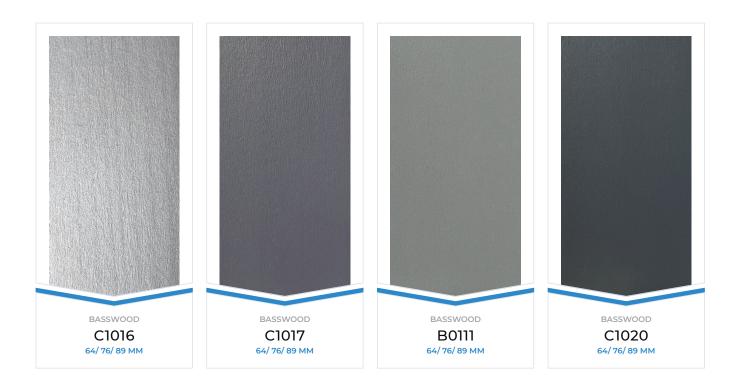

### SWATCHES

#### SWATCHES

Our swatches catalog is designed as an initial guide to the colors and types of wood available for Kott Plantation Shutters.

However, experience has shown that printed versions of paints, varnishes, and textures cannot in all cases reproduce the appearance of the original color!

Please discuss color preferences with a Kott consultant. This way, you shall be able to see the original colors & textures, and you can be assisted with any request.