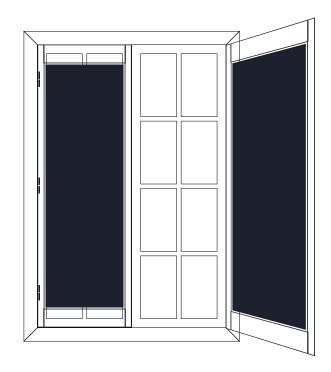

#### S H A P E D SHUTTERS

These custom shaped bespoke panels are commonly used to fit unusual and awkward shaped windows. Available with either straight or sunburst style louvers.

- + Give a clean, stylish, and interesting alternative to curtains or blinds.
- Can be more expensive.
  - Best to cover any unusual shaped window while offering a new, sleek & fancy look.

#### S P E C I A L T Y SHAPES

To cover any irregular shaped windows or doors, we manufacture custom shape shutters to fit any size or shape: arches, circles, ovals, angles, triangles, sunbursts...

+ Can fit most window shapes, the most popular being the arched shutter.

 Less flexible - they're either open or closed.

Special shaped or arched Plantation Shutters will transform those awkward arch-shaped windows that you've always had problems covering.

SHUTTERS

CONFIGURATION