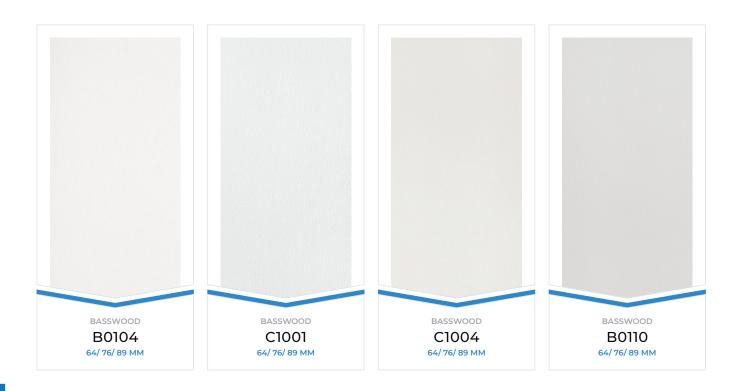

### SWATCHES

#### SWATCHES

Our swatches catalog is designed as an initial guide to the colors and types of wood available for Kott Plantation Shutters.

However, experience has shown that printed versions of paints, varnishes, and textures cannot in all cases reproduce the appearance of the original color!

Please discuss color preferences with a Kott consultant. This way, you shall be able to see the original colors & textures, and you can be assisted with any request.