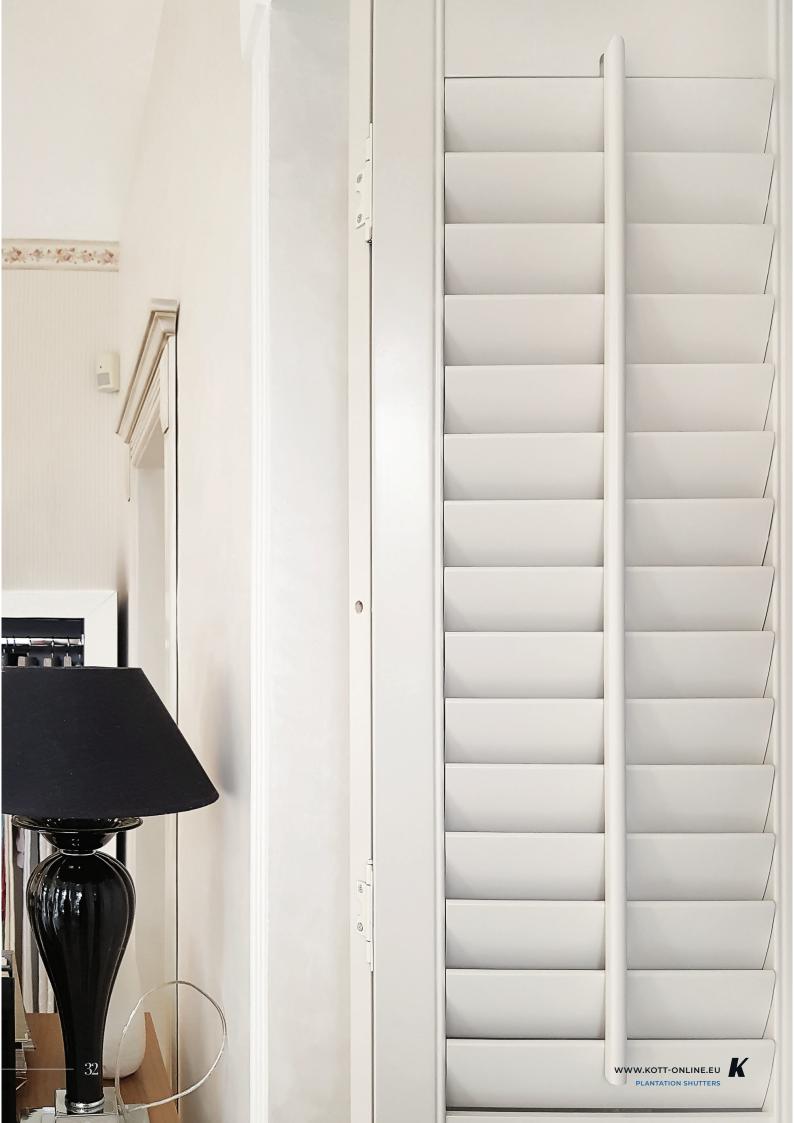

#### TILTROD CONTROL

#### Clearview

Contemporary clean lines with the tilt rod, which is used to rotate the louvers, concealed at the back of the panel ensuring unobstructed views through open louvers.

#### Center tilt rod

The tilt rod is centered on the front of the panel providing the traditional look of plantation shutters.

#### Offset tilt rod

The tilt rod is offset to the side on the front of the panel for a classic look but with less obstruction to views through open louvers.