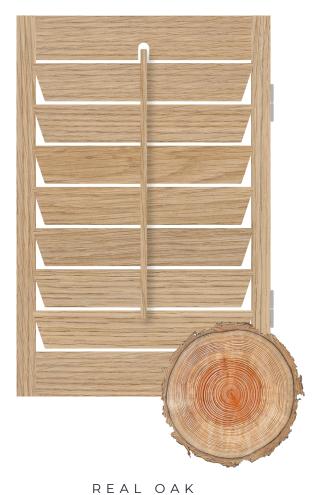

We use full basswood frames as well as the shutter panels themselves, to provide the ultimate in strength and build quality. Oak is a noble, precious wood, ideally representing the definition of luxury. The oak wood has good versatility and is suitable for any type of design, classic or modern. The wood fiber is strong, irregular, forming an impressive organic appearance.

Our natural finish solid oak shutters are oiled so the wood can breathe and have a lustrous finish. Other methods such as waxing and manual antiquing are used to highlight the natural structure.

The predisposition of this type of wood to deformation is minimal.