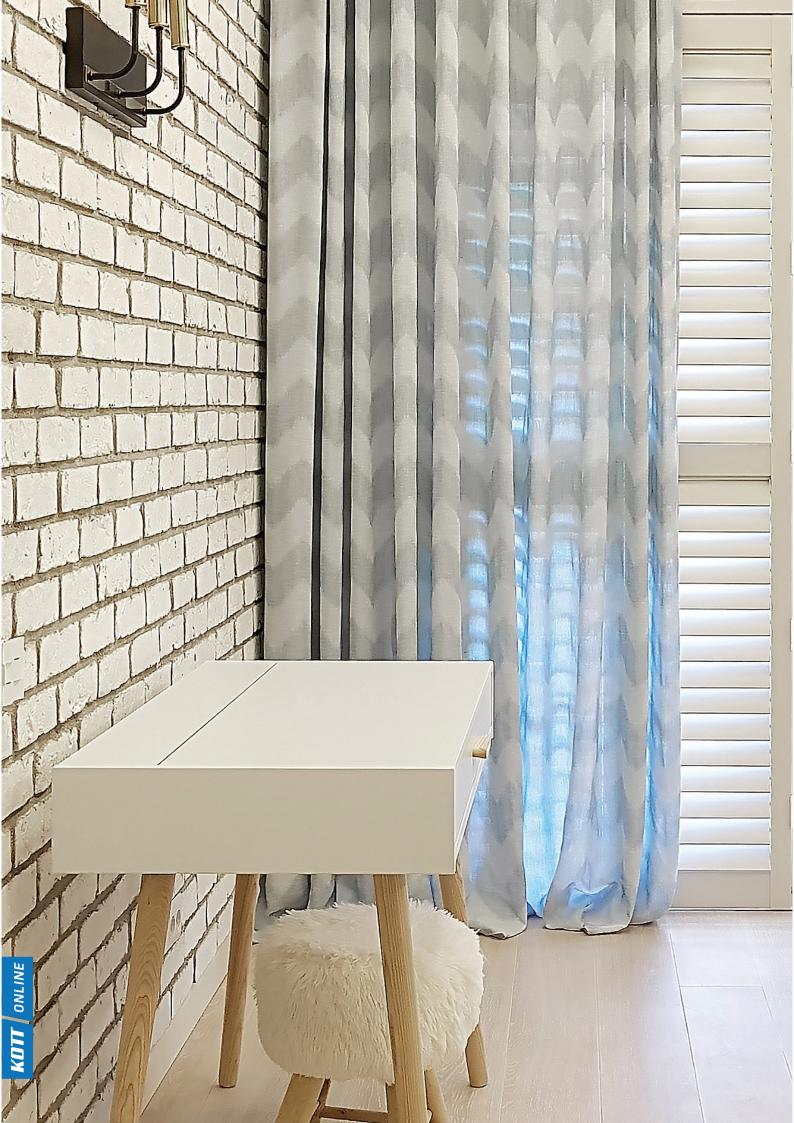

#### SHUTTERS

A harmonious blend of form and function, every louver of a Plantation Shutter has but one objective: to produce an unparalleled fascinating experience while adding a cultured look to your window.

## FINELY CRAFTED NATURAL WOOD

HAVING A SPECIAL PLACE IN HUMAN HISTORY, WOOD WAS MAINLY USED IN INTERIOR DESIGN TO ENHANCE HUMAN COMFORT AND STANDARD OF LIVING.

SHUTTERS

Real wood Plantation Shutters strive to maintain the highest expectations of quality engineered window treatments and blaze new trails in design, style, and comfort, which we're all about!