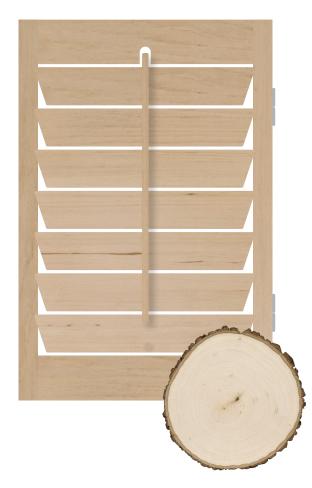

BASSWOOD MATERIAL

MATERIAL

Basswood is the most durable weight hardwood available. Due to its low resin content, basswood is a stable timber suitable for use in shutters.

The natural characteristics such as its straight grain, keep the hardwood very stable, making it highly resistant to warping. The fiber is straight and homogeneous, the texture is fine and uniform, with a glossy granulation.