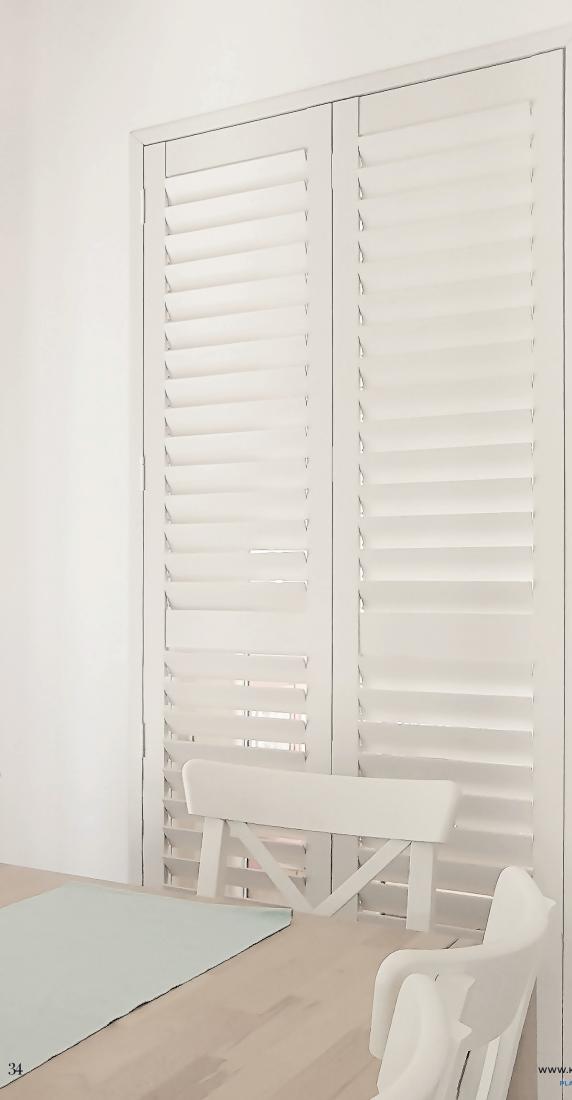

#### FULL HEIGHT SHUTTERS

The most popular option for most windows, full height shutters cover the whole window. Can be split into more panels up to 900mm each;

- + Great insulation, privacy and noise control.
- There aren't any!

S O L I D SHUTTERS

The solid panel shutters will be fitted with their own frame and will cover the window entirely. The panels will fold back flat as long as there is enough space.

+ Ultimate heat and noise insulation properties. Gives a traditional cozy look.