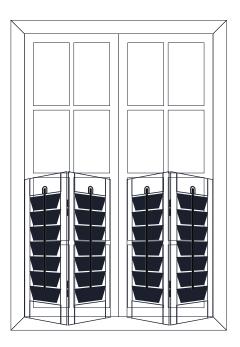

#### FULL HEIGHT SHUTTERS

The most popular option for most windows, full height shutters cover the whole window. Can be split into more panels up to 900mm each;

- + Great insulation, privacy and noise control.
- There aren't any!

#### SHUTTERS

A harmonious blend of form and function, every louver of a Plantation Shutter has but one objective: to produce an unparalleled fascinating experience while adding a cultured look to your window.