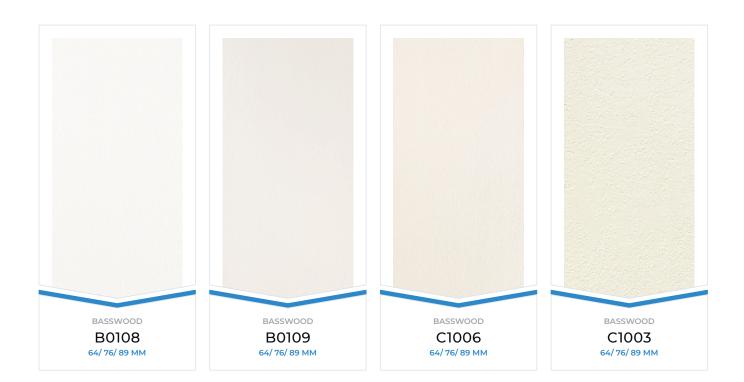

### SWATCHES

#### SWATCHES

Our swatches catalog is designed as an initial guide to the colors and types of wood available for Kott Plantation Shutters.

However, experience has shown that printed versions of paints, varnishes, and textures cannot in all cases reproduce the appearance of the original color!

Please discuss color preferences with a Kott consultant. This way, you shall be able to see the original colors & textures, and you can be assisted with any request.