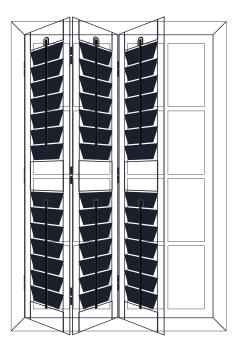

S O L I D SHUTTERS

The solid panel shutters will be fitted with their own frame and will cover the window entirely. The panels will fold back flat as long as there is enough space.

+ Ultimate heat and noise insulation properties. Gives a traditional cozy look.

 Less flexible - they're either open or closed.

Best for bedrooms and draughty period properties. Ideal for covering part-glazed doors or perhaps to be used as a room divider.

```
FRENCH DOOR
cutouts
```