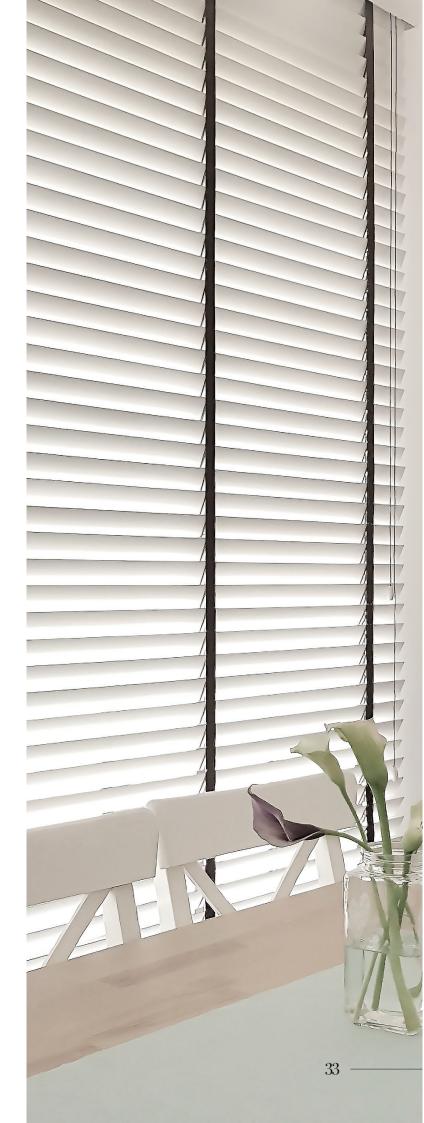

## FINELY CRAFTED NATURAL WOOD

HAVING A SPECIAL PLACE IN HUMAN HISTORY, WOOD WAS MAINLY USED IN INTERIOR DESIGN TO ENHANCE HUMAN COMFORT AND STANDARD OF LIVING.

SHUTTERS

Real wood Plantation Shutters strive to maintain the highest expectations of quality engineered window treatments and blaze new trails in design, style, and comfort, which we're all about!

BASSWOOD MATERIAL

MATERIAL

Basswood is the most durable weight hardwood available. Due to its low resin content, basswood is a stable timber suitable for use in shutters.

The natural characteristics such as its straight grain, keep the hardwood very stable, making it highly resistant to warping. The fiber is straight and homogeneous, the texture is fine and uniform, with a glossy granulation.