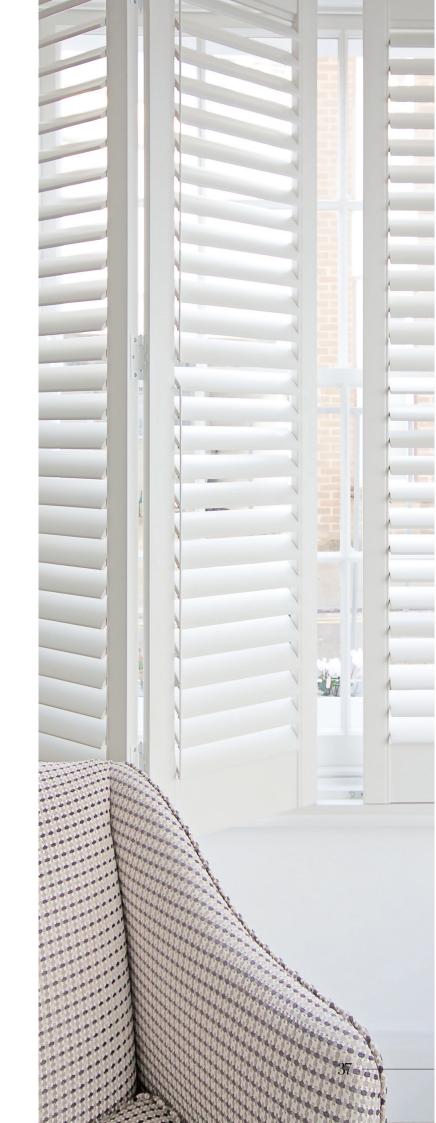

Less draught-proofing - more a decorative feature than practical.

Popular for the mix of inside privacy and outside scenery, mostly used in urban areas.

TIER-ON-TIER SHUTTERS

Split the drop into two sets of panels which can be operated independently of each other in order to offer full privacy or mix the open space and privacy;

- + Good versatility, giving excellent privacy and light control.
- Not suitable for all windows as they can look too busy.
- Best for bedrooms, bathrooms and dining rooms.

BI-FOLD TRACK SHUTTERS

Used for large windows or to separate rooms, these shutters can be smoothly operated using a track guide. They concertina back.