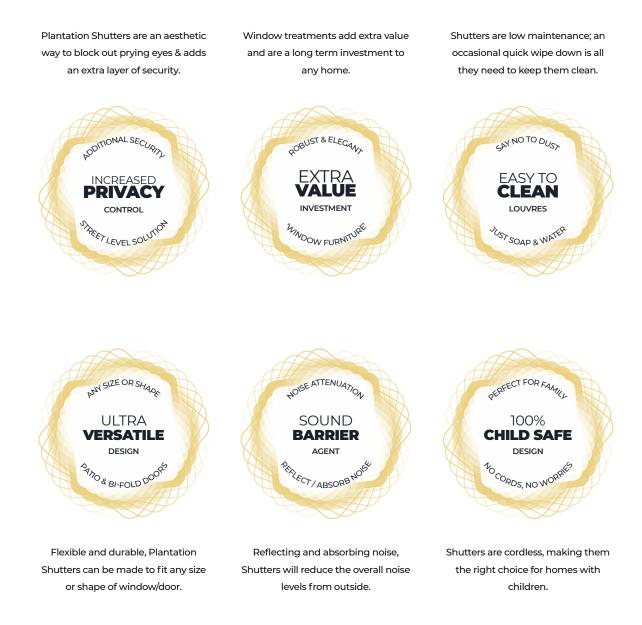

#### FULL HEIGHT SHUTTERS

The most popular option for most windows, full height shutters cover the whole window. Can be split into more panels up to 900mm each;

- + Great insulation, privacy and noise control.
- There aren't any!

CAFÉ STYLE SHUTTERS

These panels are installed on the bottom of the window, to a specific height, to mix the privacy with natural light; They cover only part of the window.

+ Cheaper than full shutters and lets in more light. Lovely Continental feel.

Less draught-proofing - more a decorative feature than practical.

Popular for the mix of inside privacy and outside scenery, mostly used in urban areas.

TIER-ON-TIER SHUTTERS

Split the drop into two sets of panels which can be operated independently of each other in order to offer full privacy or mix the open space and privacy;

- + Good versatility, giving excellent privacy and light control.
- Not suitable for all windows as they can look too busy.
- Best for bedrooms, bathrooms and dining rooms.

BI-FOLD TRACK SHUTTERS

Used for large windows or to separate rooms, these shutters can be smoothly operated using a track guide. They concertina back.

- + Gives easy access through a patio door and can be pulled right back.
  - Not suitable for a window with a sill.

\_

Great for larger windows, as room divider, and as sliding doors.

#### S H A P E D SHUTTERS

These custom shaped bespoke panels are commonly used to fit unusual and awkward shaped windows. Available with either straight or sunburst style louvers.

- + Give a clean, stylish, and interesting alternative to curtains or blinds.
- Can be more expensive.
  - Best to cover any unusual shaped window while offering a new, sleek & fancy look.

S O L I D SHUTTERS

The solid panel shutters will be fitted with their own frame and will cover the window entirely. The panels will fold back flat as long as there is enough space.

+ Ultimate heat and noise insulation properties. Gives a traditional cozy look.

 Less flexible - they're either open or closed.

Best for bedrooms and draughty period properties. Ideal for covering part-glazed doors or perhaps to be used as a room divider.

```
FRENCH DOOR
cutouts
```