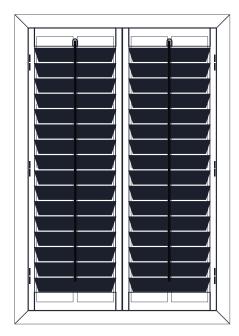

# PANEL COMPONENTS, FRAMING & APPLICATIONS

MID-RAILS, RAIL SIZE, CONTROLS, FRAME SIDES, CONFIGURATION LAYOUT, AND MANY OTHER TECHNICAL SPECIFICATIONS.

SHUTTERS ARE A HANDMADE PRODUCT, THEREFORE YOU SHOULD EXPECT THE NATURAL CHARACTERISTICS OF A HANDMADE PROCESS.

| PANEL           | TVDE                      |   |                        |
|-----------------|---------------------------|---|------------------------|
|                 |                           | 2 | Bi-fold track          |
|                 | Full height<br>Café style |   | Custom shape           |
|                 | Tier on tier              |   | Solid                  |
|                 | French door               |   | Speciality             |
|                 |                           |   |                        |
| PANEL SIZE      |                           |   |                        |
|                 | Min Width: 300mm          |   | Min Drop: 300mm        |
|                 | Max Width: 900mm          |   | Max Drop: 2900mm       |
| PANEL           | CONFIG                    |   |                        |
|                 | Automat                   | • | Custom                 |
| LOUVRE SIZE     |                           |   |                        |
|                 | 64mm                      |   | 76mm                   |
|                 | 89mm                      |   | Solid                  |
| MATERIAL        |                           |   |                        |
|                 |                           |   |                        |
|                 | Real Oak                  |   | Basswood               |
| STILE           |                           |   |                        |
|                 | Astragal                  | • | Rabbet                 |
| TILTROD CONTROL |                           |   |                        |
|                 | Hidden                    |   | Offset (left / right)  |
|                 | Center                    |   |                        |
| FRAME           | STYLE                     |   |                        |
|                 | 'L'                       |   | 'Z'                    |
| _               | L                         |   | L                      |
| FRAME           | POSITION                  |   |                        |
|                 | LR                        |   | LBR                    |
|                 | LBRT                      |   |                        |
| RECESS          |                           |   |                        |
|                 | Inside                    |   | Outside                |
| HINGES STYLE    |                           |   |                        |
|                 | Standard                  |   | Hidden                 |
| _               | Standard                  |   | indden                 |
| HINGES          | COLOR                     |   |                        |
|                 | Painted                   | • | Steel                  |
| FINISHES        |                           |   |                        |
|                 | Stained                   | • | Fully painted          |
|                 | Custom color              |   |                        |
| WARRANTY        |                           |   |                        |
|                 | 3 years for Wood          |   | 3 years for Hardward   |
| _               | 2 Jan 5 101 11000         | _ | e years for indicavale |