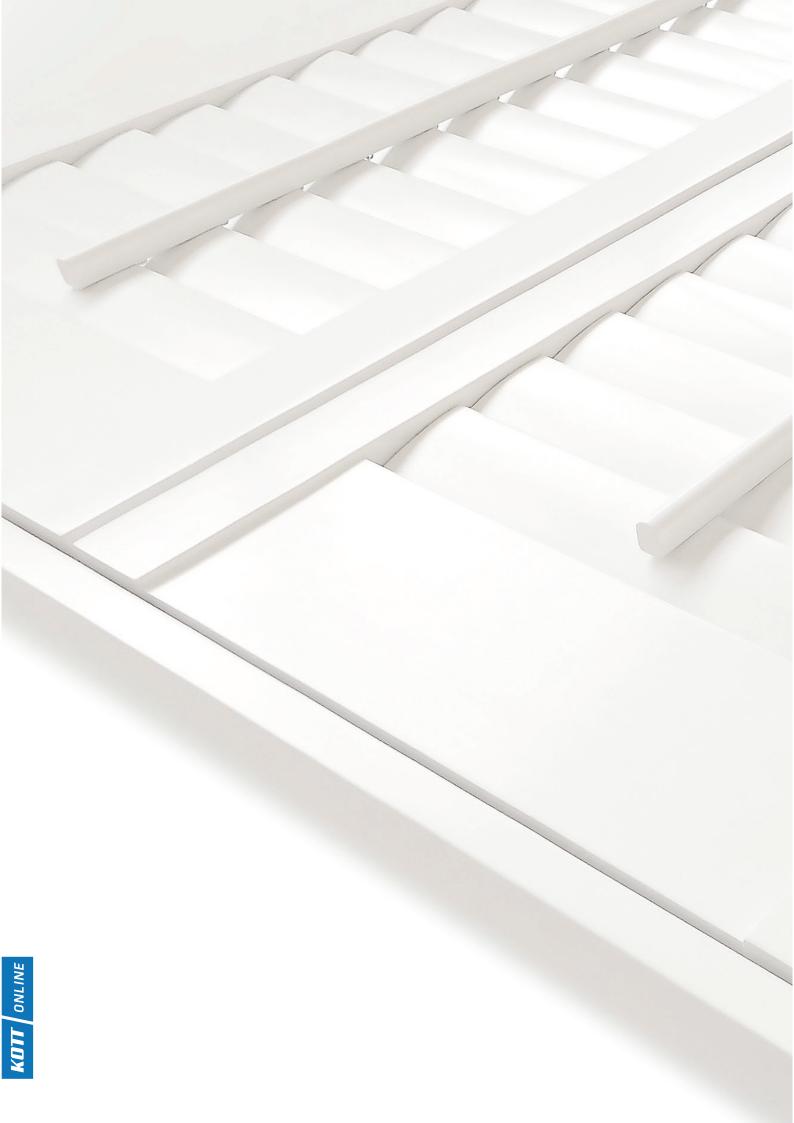

#### Louvre shape

Our shutters use elliptical-shaped louvers with a thickness of 11,5mm, which are designed to increase the louver closure for privacy, light control and to assist with less build-up of dust.

#### Louvre size

The **64mm** louver size is suitable for most window sizes, including french doors. However, our most popular 76mm size offers a more contemporary look and optimizes the amount of light. Ultimately, you can make a design statement on large or very tall windows with these huge **89mm** louvers.