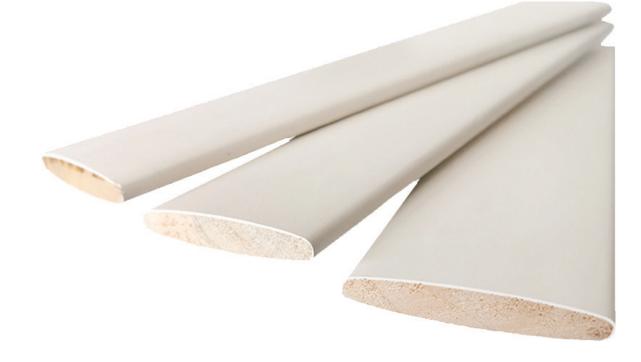

#### Louvre shape

Our shutters use elliptical-shaped louvers with a thickness of 11,5mm, which are designed to increase the louver closure for privacy, light control and to assist with less build-up of dust.

#### Louvre size

The **64mm** louver size is suitable for most window sizes, including french doors. However, our most popular 76mm size offers a more contemporary look and optimizes the amount of light. Ultimately, you can make a design statement on large or very tall windows with these huge **89mm** louvers.