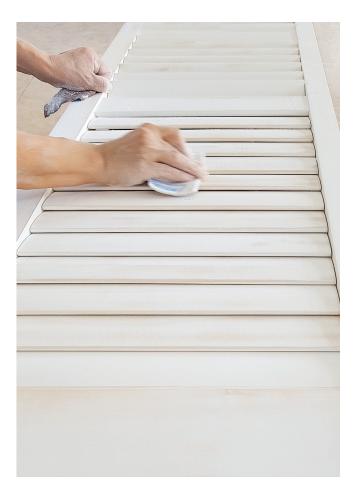

BASSWOOD MATERIAL

MATERIAL

Basswood is the most durable weight hardwood available. Due to its low resin content, basswood is a stable timber suitable for use in shutters.

The natural characteristics such as its straight grain, keep the hardwood very stable, making it highly resistant to warping. The fiber is straight and homogeneous, the texture is fine and uniform, with a glossy granulation.

We use full basswood frames as well as the shutter panels themselves, to provide the ultimate in strength and build quality. Oak is a noble, precious wood, ideally representing the definition of luxury. The oak wood has good versatility and is suitable for any type of design, classic or modern. The wood fiber is strong, irregular, forming an impressive organic appearance.