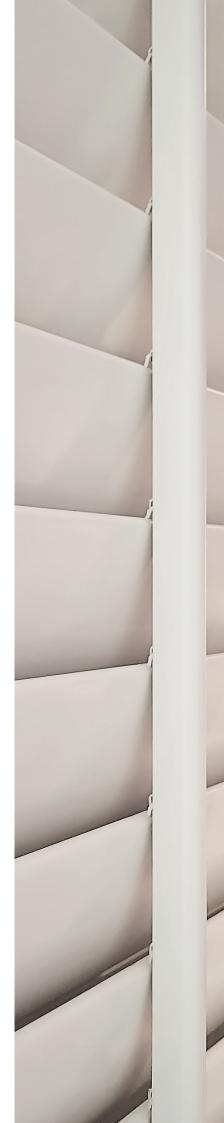

#### Louvre shape

Our shutters use elliptical-shaped louvers with a thickness of 11,5mm, which are designed to increase the louver closure for privacy, light control and to assist with less build-up of dust.

#### Louvre size

The **64mm** louver size is suitable for most window sizes, including french doors. However, our most popular 76mm size offers a more contemporary look and optimizes the amount of light. Ultimately, you can make a design statement on large or very tall windows with these huge **89mm** louvers.