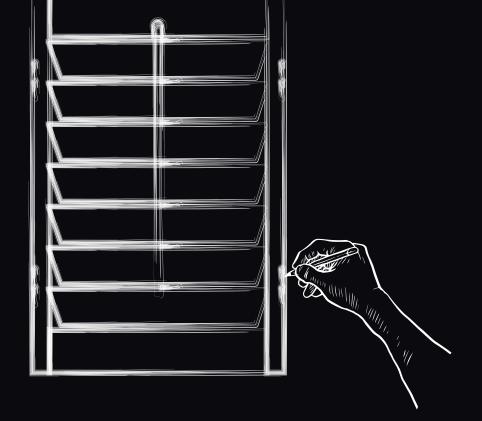

#### Louvre shape

Our shutters use elliptical-shaped louvers with a thickness of 11,5mm, which are designed to increase the louver closure for privacy, light control and to assist with less build-up of dust.

#### Louvre size

The **64mm** louver size is suitable for most window sizes, including french doors. However, our most popular 76mm size offers a more contemporary look and optimizes the amount of light. Ultimately, you can make a design statement on large or very tall windows with these huge **89mm** louvers.