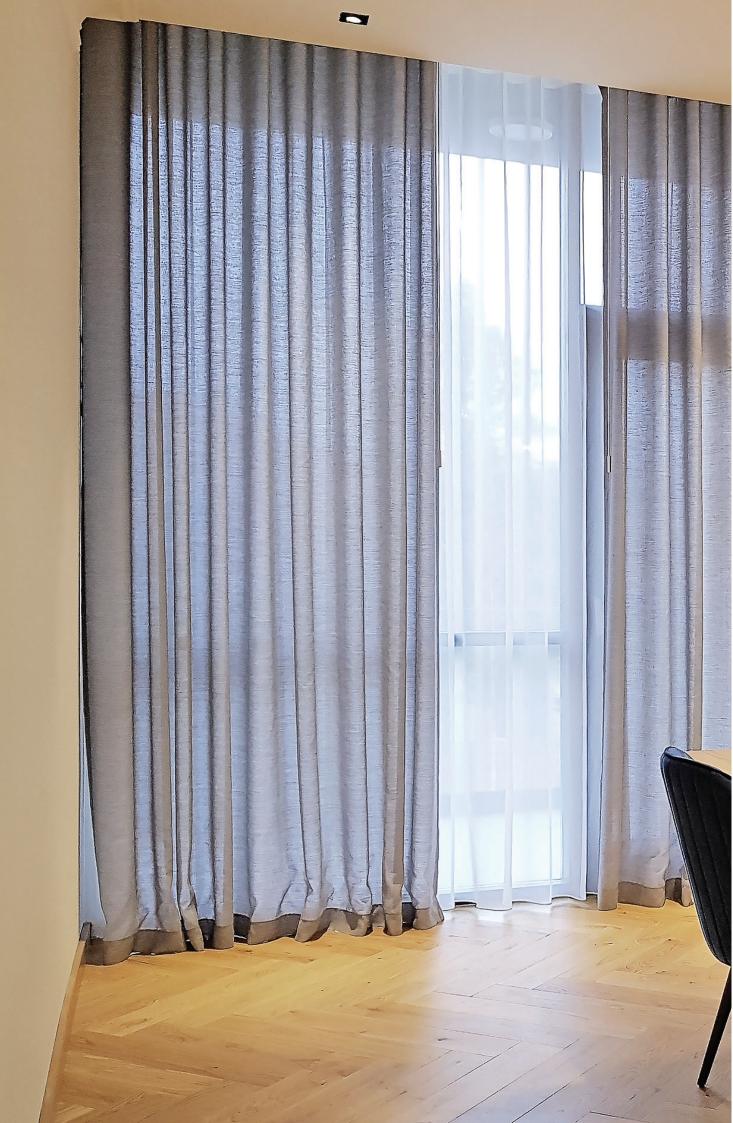

# WE'VE GOT YOUR WINDOWS COVERED!

BRING YOUR ROOM TO LIFE WITH OUR BEAUTIFUL CUSTOM MADE BLINDS, SHUTTERS, CURTAINS, AND DRAPERY, HANDCRAFTED WITH PASSION IN ROMANIA.

CURTAINS

Make a statement with stylish made to measure Curtains, and bring warmth to the atmosphere. They can be used to complement a drapery, a pair of blinds, or shutters.

# EYELETS, PLEATED, MODERN, HANGING

EMBRACING SOME OF THE MOST POPULAR WAYS OF HANGING CURTAINS, KOTT USES THE FOLLOWING HEADING STYLES FOR ITS CURTAINS: EYELET HEADINGS WITH NATURALLY SOFT FOLDS, PENCIL PLEAT HEADINGS THAT CONSISTS OF LONG, TIGHT FOLDS, GROUPS OF PINCH PLEATS THAT SIT AT THE TOP OF THE CURTAIN AND THE SOFTLY RIPPLING FOLDS OF THE WAVES HEADING.

CURTAINS

We use well-established and reputable European fabric houses for our selections of fabrics and we keep our collections up to date with the forever-changing world of interior design.