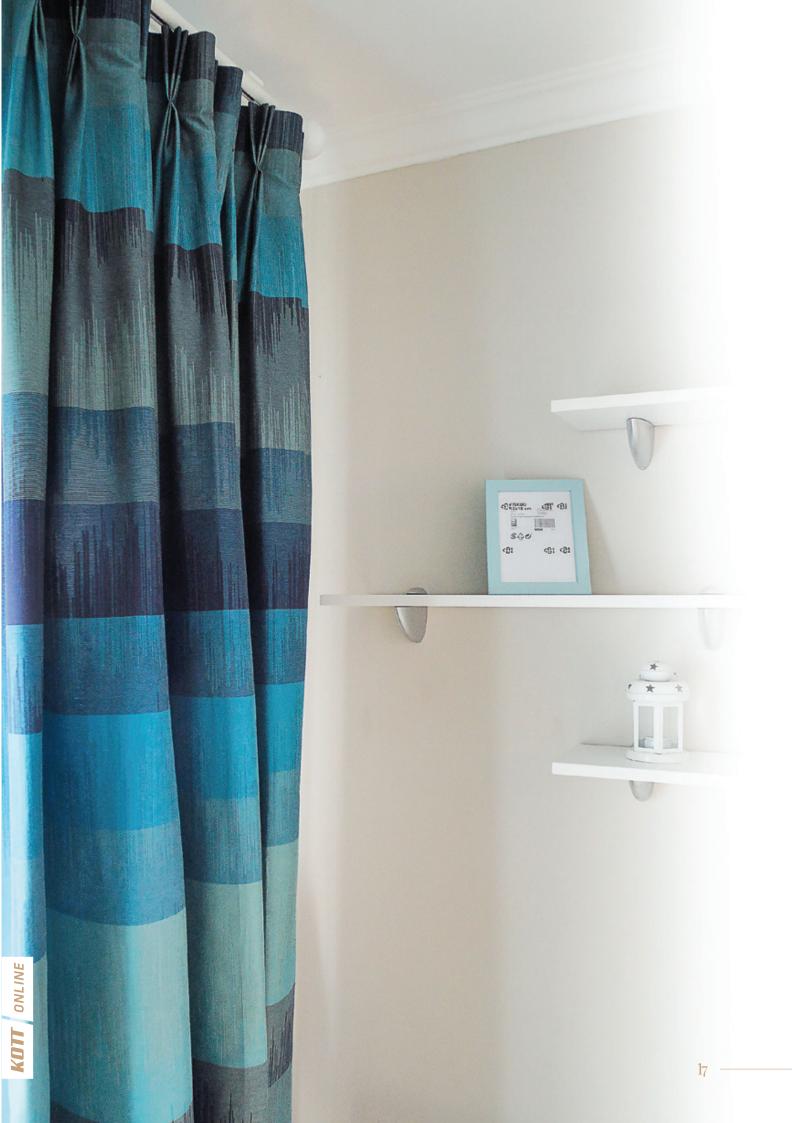

# STYLISH PAINTS, PATTERNS, TEXTURES

CHOOSING A CURTAIN OR A DRAPERY IS, IN ITSELF, A MOMENT OF STYLE, AND REFINEMENT.

WHETHER YOU CHOOSE A STRIPE PATTERN OR A PLAIN TEXTURE, CERTAINLY YOUR CURTAINS OR DRAPERY WILL TRANSFORM YOUR WINDOW INTO AN ATTRACTIVE FOCAL POINT.

#### COLLECTIONS

Whether your personality is bold or soft, whether your room decor is contemporary or classic, we have a color, texture, or pattern to suit your style. You can choose from Plain Textured, Checks & Stripes to Decorative Prints and Weaves.