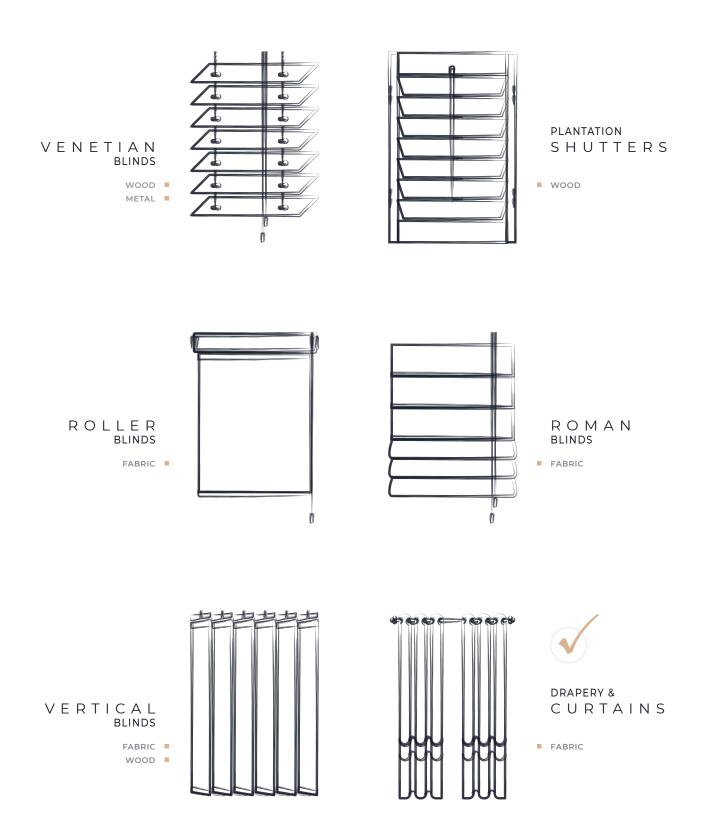

# WE'VE GOT YOUR WINDOWS COVERED!

BRING YOUR ROOM TO LIFE WITH OUR BEAUTIFUL CUSTOM MADE BLINDS, SHUTTERS, CURTAINS, AND DRAPERY, HANDCRAFTED WITH PASSION IN ROMANIA.

CURTAINS

Make a statement with stylish made to measure Curtains, and bring warmth to the atmosphere. They can be used to complement a drapery, a pair of blinds, or shutters.

CURTAINS

STYLES