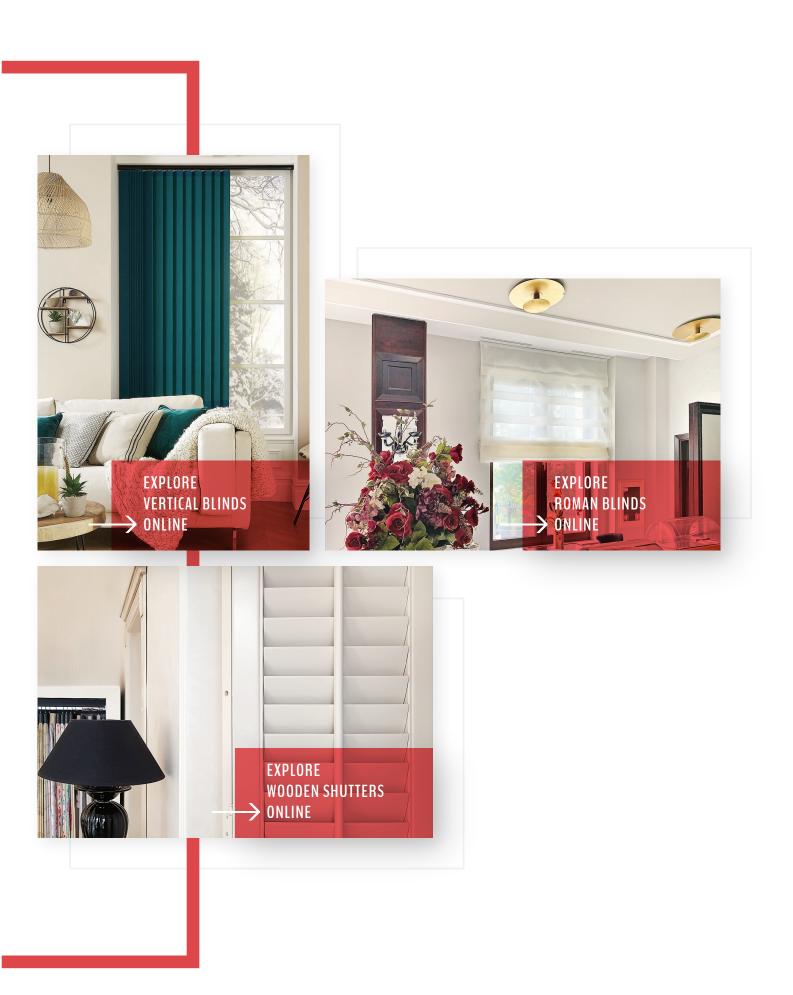

# WE'VE GOT YOUR WINDOWS COVERED!

BRING YOUR ROOM TO LIFE WITH OUR BEAUTIFUL CUSTOM MADE BLINDS, SHUTTERS, CURTAINS, AND DRAPERY, HANDCRAFTED WITH PASSION IN ROMANIA.

CURTAINS

Make a statement with stylish made to measure Curtains, and bring warmth to the atmosphere. They can be used to complement a drapery, a pair of blinds, or shutters.

# SPECIAL MATERIALS IN NEW TRENDS

WE WORK WITH LEADING MANUFACTURERS OF TEXTILES FROM ENGLAND, SPAIN, HOLLAND, GERMANY, AND FRANCE.

CURTAINS

Filter the sunshine with our sheer materials or block the light with special linings. We bring exquisite materials in new trends of design and of high quality.