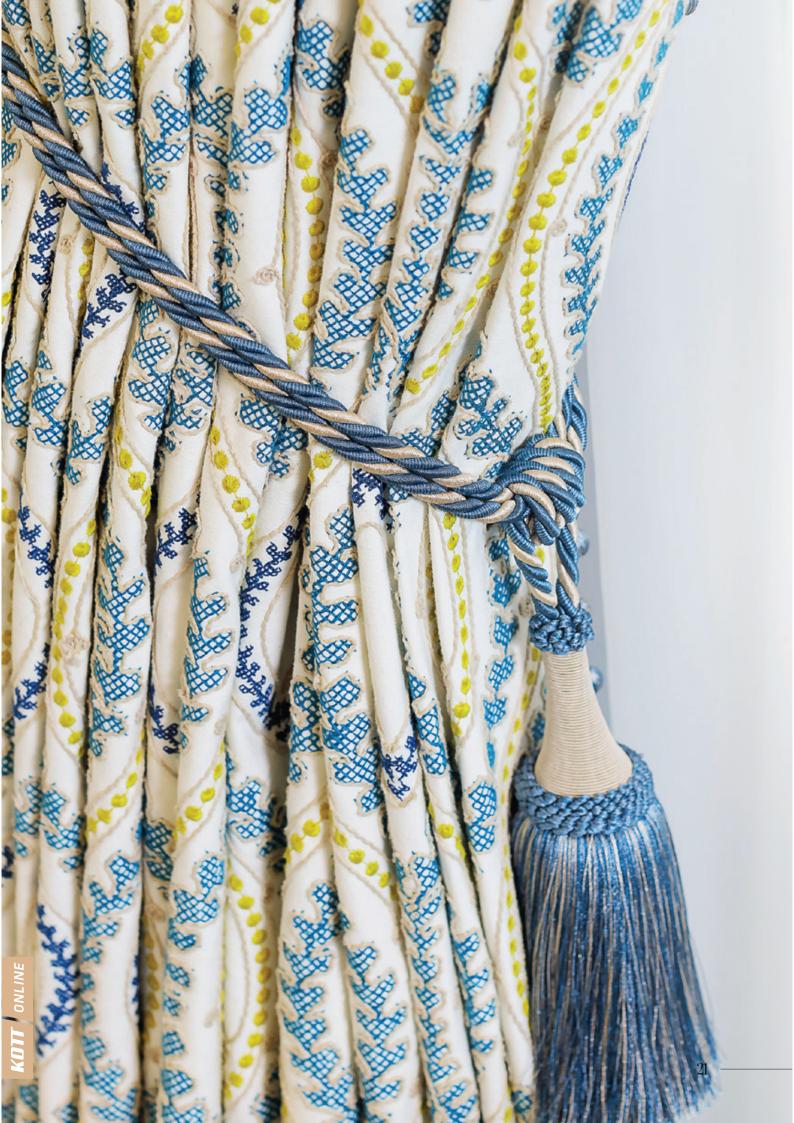

# EYELETS, PLEATED, MODERN, HANGING

EMBRACING SOME OF THE MOST POPULAR WAYS OF HANGING CURTAINS, KOTT USES THE FOLLOWING HEADING STYLES FOR ITS CURTAINS: EYELET HEADINGS WITH NATURALLY SOFT FOLDS, PENCIL PLEAT HEADINGS THAT CONSISTS OF LONG, TIGHT FOLDS, GROUPS OF PINCH PLEATS THAT SIT AT THE TOP OF THE CURTAIN AND THE SOFTLY RIPPLING FOLDS OF THE WAVES HEADING.

### PINCH PLEAT STYLE

It is a decorative heading that can be used with all kinds of materials. Available in 3 models -Single, Double, and Triple, is compatible with all track and pole types.