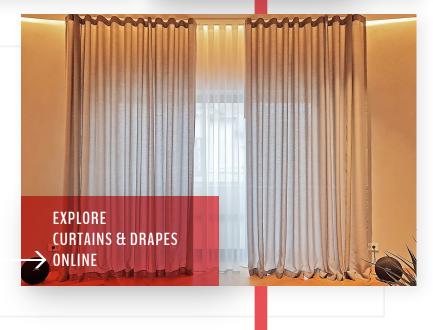

# WE'VE GOT YOUR WINDOWS COVERED!

BRING YOUR ROOM TO LIFE WITH OUR BEAUTIFUL CUSTOM MADE BLINDS, SHUTTERS, CURTAINS, AND DRAPERY, HANDCRAFTED WITH PASSION IN ROMANIA.

CURTAINS

Make a statement with stylish made to measure Curtains, and bring warmth to the atmosphere. They can be used to complement a drapery, a pair of blinds, or shutters.

CURTAINS

We use well-established and reputable European fabric houses for our selections of fabrics and we keep our collections up to date with the forever-changing world of interior design.